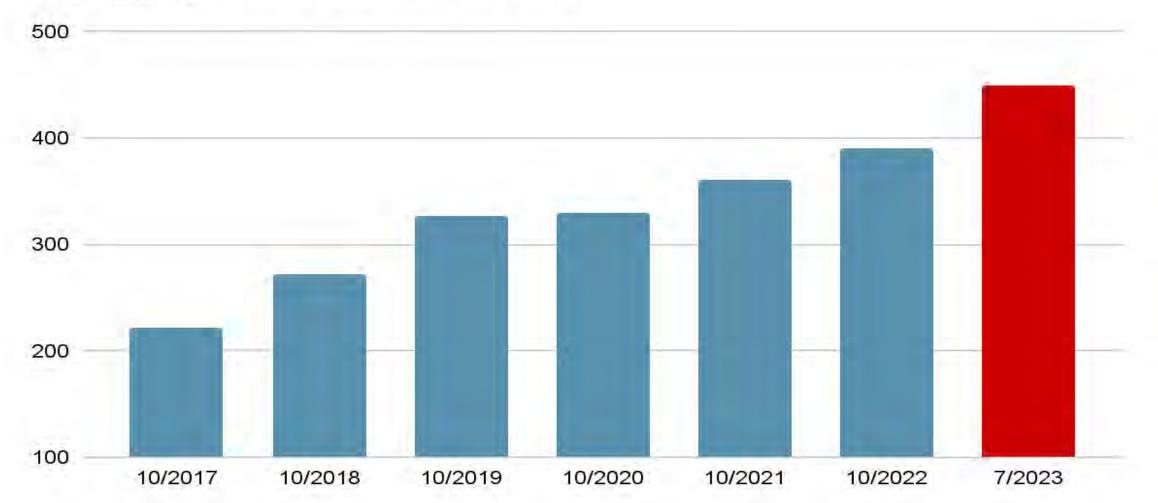

# Number of Students with Autism

### • October 2022:

- Anticipated that the district would be receiving approximately 15 additional Kindergarten students on the Autism Spectrum at the start of the 2023-24 school year.
- Planned to support these students with current staffing level.
- August 2023:
  - Over 55 special education students on the Autism Spectrum registered for Kindergarten.
  - Of those 55 students, 18 have significant needs, requiring a self-contained setting. The remaining students will require additional supports in the inclusion setting.
- Current Need:
  - Services for 40 additional Kindergarteners with IEPs, including 18 with severe needs.