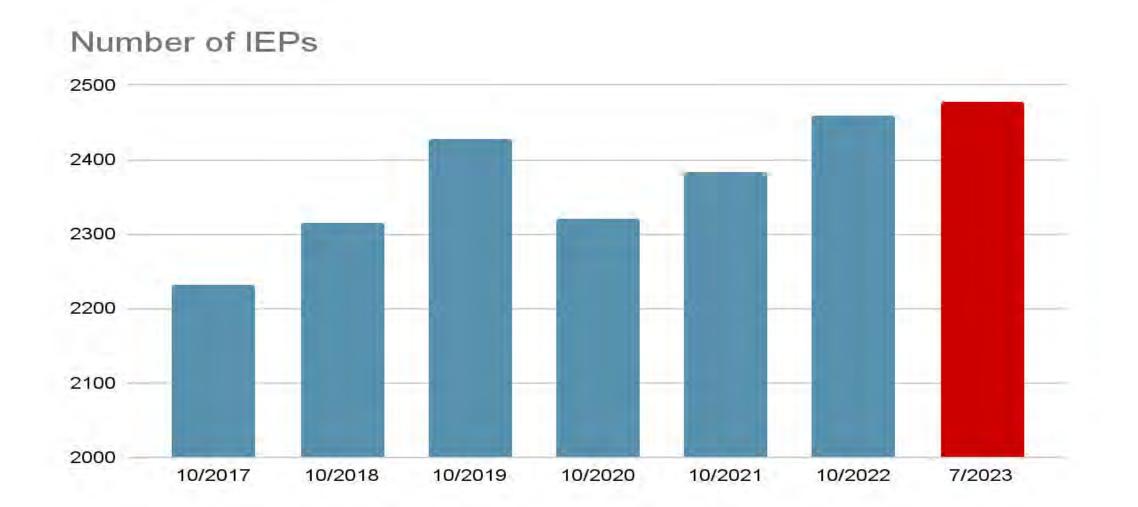

# Number of Students with IEPs

### • October 2022:

- Anticipated that the district would be receiving approximately 15 additional Kindergarten students on the Autism Spectrum at the start of the 2023-24 school year.
- Planned to support these students with current staffing level.
- August 2023:
  - Over 55 special education students on the Autism Spectrum registered for Kindergarten.
  - Of those 55 students, 18 have significant needs, requiring a self-contained setting. The remaining students will require additional supports in the inclusion setting.
- Current Need:
  - Services for 40 additional Kindergarteners with IEPs, including 18 with severe needs.