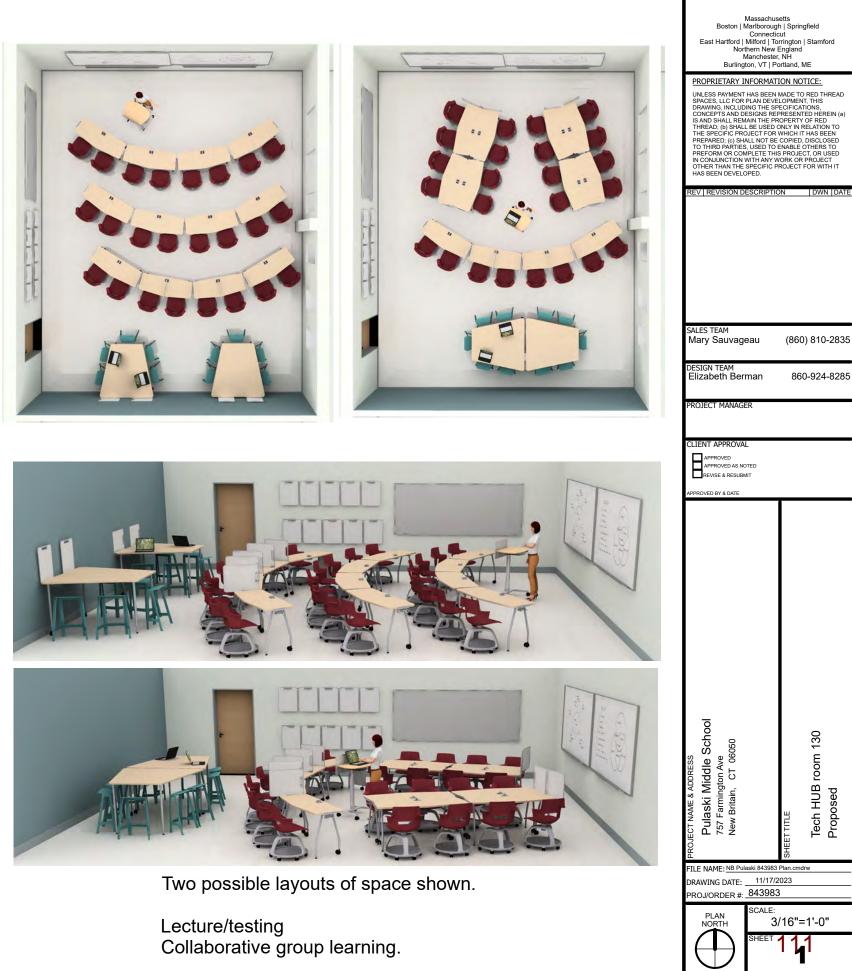

- W. Approve purchase order and bid waiver between CSDNB and Red Thread for the tables and chairs of flexible work stations to promote collaboration, inquiry and the use of critical thinking skills – Pulaski Middle School (\$20,751.80) Submitted by Mr. Alex Ortiz I Funding Source: Low Performing Bond Grant 2390-053-1000-000-00157346 | Page 107
- X. Approve bid award between CSDNB and Meriden YMCA Arts (YARTS) to provide students with the emotional and academic support and expand students' relationships with peers, teachers, and community – Districtwide (\$11,800.00) Submitted by Ms. Mayra Rodriguez | Funding Source: Foundation Grants for the 2024-2025 Budget Cycle Professional and Technical Services | Page 112
- Y. Approve bid award between CSDNB and World-Wide Youth Networks to provide students with the emotional and academic support and expand students' relationships with peers, teachers, and community – Districtwide (\$10,763.00) Submitted by Ms. Mayra Rodriguez I Funding Source: Foundation Grants for the 2024-2025 Budget Cycle Professional and Technical Services I Page 115
- Z. Approve bid award between CSDNB and PARISI Speed School to provide students with the emotional and academic support and expand students' relationships with peers, teachers, and community Districtwide (\$18,500.00) Submitted by Ms. Mayra Rodriguez I Funding Source: Foundation Grants for the 2024-2025 Budget Cycle Professional and Technical Services I Page 118
- AA. Approve bid award between CSDNB and New Britain-Berlin YMCA & CT Stem Academy to provide students with the emotional and academic support and expand students' relationships with peers, teachers, and community Chamberlain (\$9,000.00)
   Submitted by Ms. Mayra Rodriguez I Funding Source: Foundation Grants for the 2024-2025 Budget Cycle Professional and Technical Services I Page 122
- BB. Approve bid award between CSDNB and US Taekwondo Center CT Inc. to provide students with the emotional and academic support and expand students' relationships with peers, teachers, and community Districtwide (\$16,080.00) Submitted by Ms. Mayra Rodriguez I Funding Source: Foundation Grants for the 2024-2025 Budget Cycle Professional and Technical Services I Page 125
- CC. Approve bid award between CSDNB and Arts for Learning Connecticut to provide students with the emotional and academic support and expand students' relationships with peers, teachers, and community Gaffney Elementary (\$39,375.00)