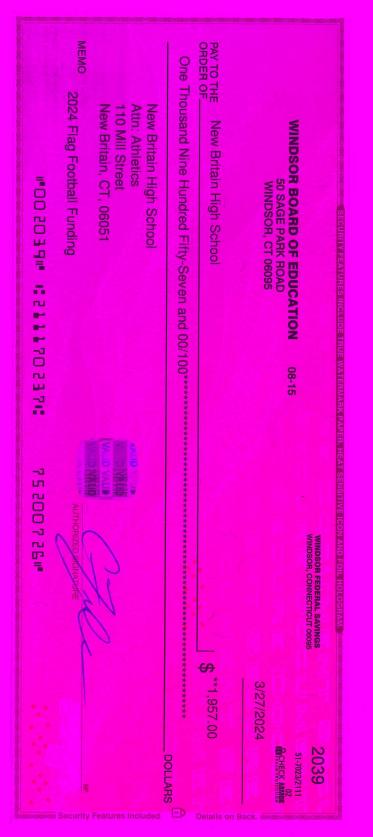

#### **Background and Purpose/Rationale**

The NY Giants Football Team has donated \$1,957 for the CCC Conference to start a Girls Flag Football Program.

#### **Financial Information**

The total donation is \$1,957.00

#### **Committee Review**

To be reviewed by the Finance, Facilities, and Transportation Committee on April 29, 2024

flag football check - Lisa Kawecki.pdf, CCCNYGContribution2 - Lisa Kawecki.pdf, CCCNYGContribution - Lisa Kawecki.pdf

March 20, 2024

Chris Fulton Central Connecticut Conference c/o Windsor High School 50 Sage Park Road Windsor, CT 06095

Dear Chris,

Enclosed is a check from the New York Football Giants in the amount of \$5,000. By accepting this contribution, you are confirming that these funds will be utilized to off-set costs associated with operating a high school girls flag football team for the Central Connecticut Conference schools participating in the 2024 spring season.