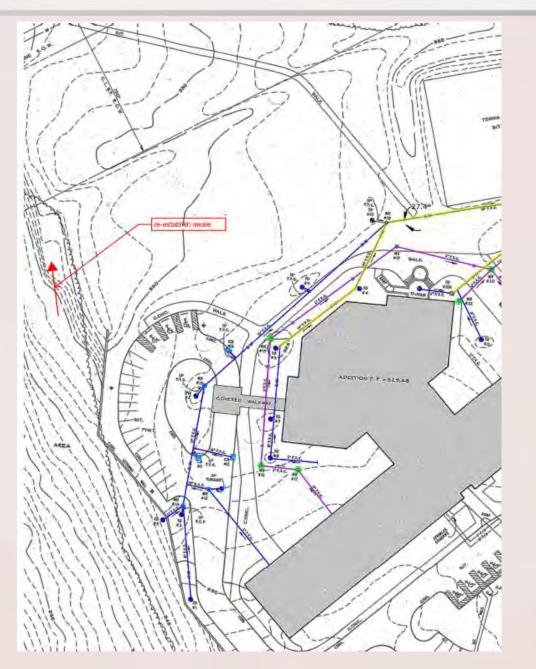

# **Slade Flooding Updates**

- No flooding since the Swale was corrected.
- NB Water department will begin work on the Storm Drain pipe replacement on July 8th, 2024.
- The project will take approximately 2 weeks to complete.