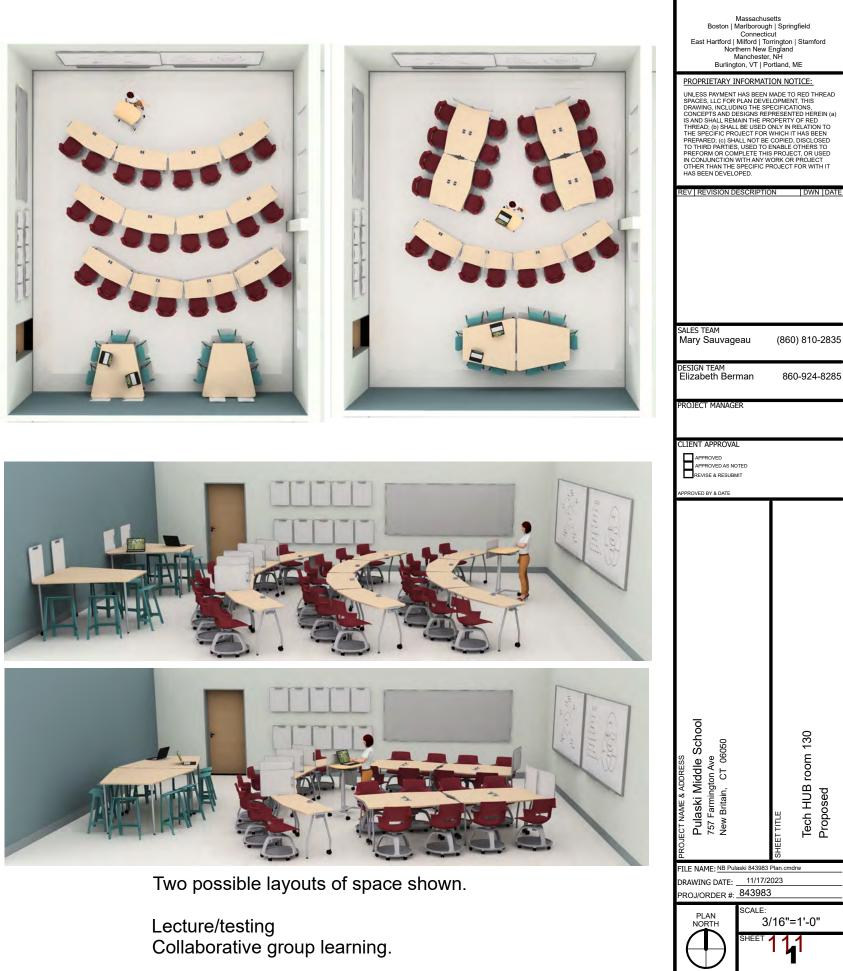

- W. Approve purchase order and bid waiver between CSDNB and Red Thread for the tables and chairs of flexible work stations to promote collaboration, inquiry and the use of critical thinking skills – Pulaski Middle School (\$20,751.80) Submitted by Mr. Alex Ortiz I Funding Source: Low Performing Bond Grant 2390-053-1000-000-00157346 | Page 107
- X. Approve bid award between CSDNB and Meriden YMCA Arts (YARTS) to provide students with the emotional and academic support and expand students' relationships with peers, teachers, and community – Districtwide (\$11,800.00) Submitted by Ms. Mayra Rodriguez | Funding Source: Foundation Grants for the 2024-2025 Budget Cycle Professional and Technical Services | Page 112
- Y. Approve bid award between CSDNB and World-Wide Youth Networks to provide students with the emotional and academic support and expand students' relationships with peers, teachers, and community – Districtwide (\$10,763.00) Submitted by Ms. Mayra Rodriguez I Funding Source: Foundation Grants for the 2024-2025 Budget Cycle Professional and Technical Services I Page 115
- Z. Approve bid award between CSDNB and PARISI Speed School to provide students with the emotional and academic support and expand students' relationships with peers, teachers, and community Districtwide (\$18,500.00) Submitted by Ms. Mayra Rodriguez I Funding Source: Foundation Grants for the 2024-2025 Budget Cycle Professional and Technical Services I Page 118
- AA. Approve bid award between CSDNB and New Britain-Berlin YMCA & CT Stem Academy to provide students with the emotional and academic support and expand students' relationships with peers, teachers, and community Chamberlain (\$9,000.00)
   Submitted by Ms. Mayra Rodriguez I Funding Source: Foundation Grants for the 2024-2025 Budget Cycle Professional and Technical Services I Page 122
- BB. Approve bid award between CSDNB and US Taekwondo Center CT Inc. to provide students with the emotional and academic support and expand students' relationships with peers, teachers, and community Districtwide (\$16,080.00) Submitted by Ms. Mayra Rodriguez I Funding Source: Foundation Grants for the 2024-2025 Budget Cycle Professional and Technical Services I Page 125
- CC. Approve bid award between CSDNB and Arts for Learning Connecticut to provide students with the emotional and academic support and expand students' relationships with peers, teachers, and community Gaffney Elementary (\$39,375.00)