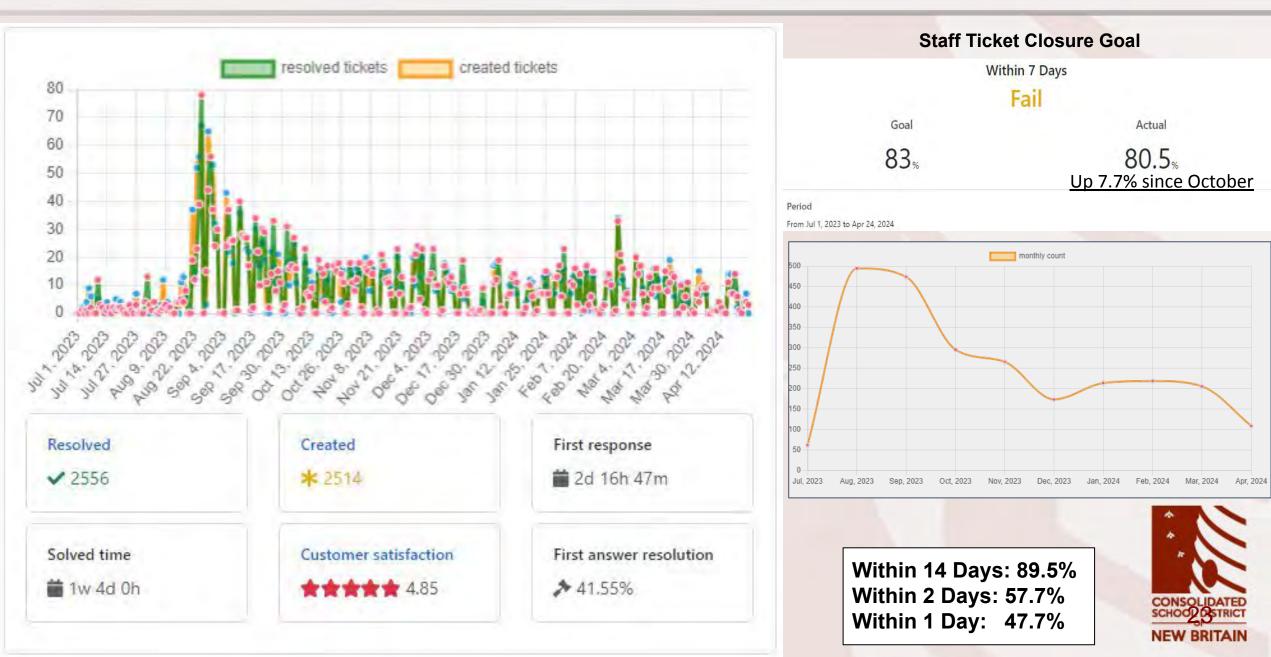

### **AI Committee Work**

As part of the changing landscape instructional technology that comes from AI, the school system is forming a committee to create a policy as it relates to the areas of Artificial Intelligence (AI). The staff wide email invitation to join the committee produced over 30 responses from teachers, administrators, and assorted staff at many levels.

Staff members are attending regionally held conferences on the subject and will be joining a statewide "community of practice" group. Additional informational sessions for administrators getting scheduled for coming months.

The challenge is to produce a flexible policy that acknowledges both understanding, innovation, and responsible use for a technology that is rapidly evolving.









# **STAFF HELP DESK TICKETS**



# **STUDENT TECH HELP TICKETS**

- Students Insured: 1610
- Claims Served: 1266

| Insurance Claim Type              | Count | % of Claims |
|-----------------------------------|-------|-------------|
| CLAIM Broken keyboard             | 199   | 15.72%      |
| CLAIM Cracked screen              | 614   | 48.50%      |
| CLAIM Internal damage             | 298   | 23.54%      |
| CLAIM Replacement Charger         | 141   | 11.14%      |
| CLAIM Replacement protective case | 14    | 1.11%       |
| Grand Total                       | 1266  |             |



| Ticket Issue Type     | Count |
|-----------------------|-------|
| Account Issue         | 188   |
| Charger or Case Issue | 206   |
| Damaged Device        | 1240  |
| Destroyed Device      | 13    |
| Lost Device           | 700