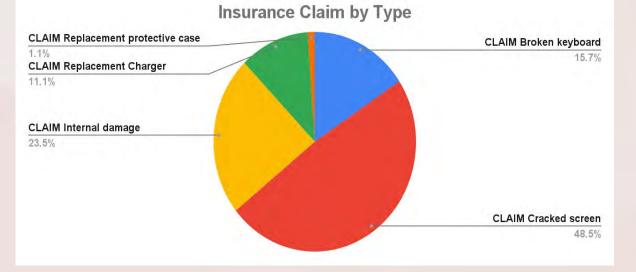

# **STUDENT TECH HELP TICKETS**

- Students Insured: 1610
- Claims Served: 1266

| Insurance Claim Type              | Count | % of Claims |
|-----------------------------------|-------|-------------|
| CLAIM Broken keyboard             | 199   | 15.72%      |
| CLAIM Cracked screen              | 614   | 48.50%      |
| CLAIM Internal damage             | 298   | 23.54%      |
| CLAIM Replacement Charger         | 141   | 11.14%      |
| CLAIM Replacement protective case | 14    | 1.11%       |
| Grand Total                       | 1266  |             |