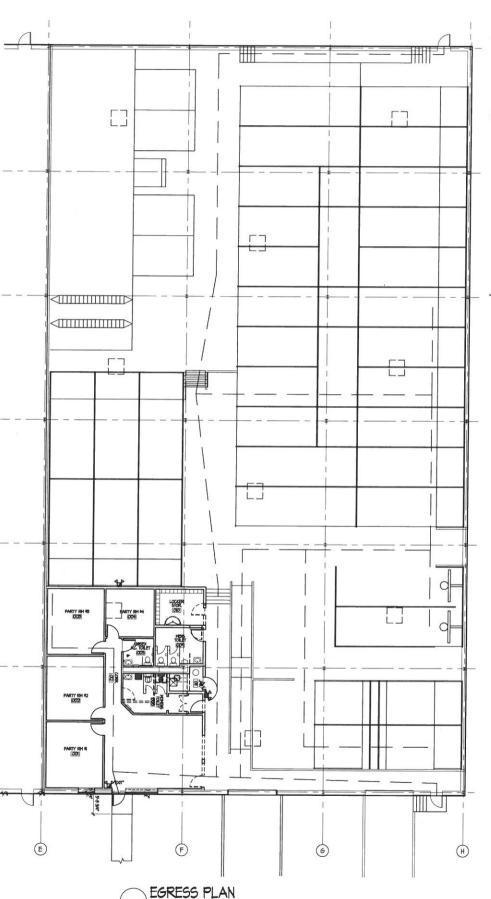

#### ACTUAL OCCUPANCY =

TABLE 1015.1 TRAVEL DISTANCE F-2 = 400', B = 300' TABLE 1013.3 COMMON PATH OF TRAVEL = 100' EXCEPT #1

TABLE 1005.1 (CT. AMEND)

.2" / PERSON - DOORS F-2: 2 EXITS REQUIRED, 2 PROVIDED

B - I EXIT REQUIRED, 2 PROVIDED