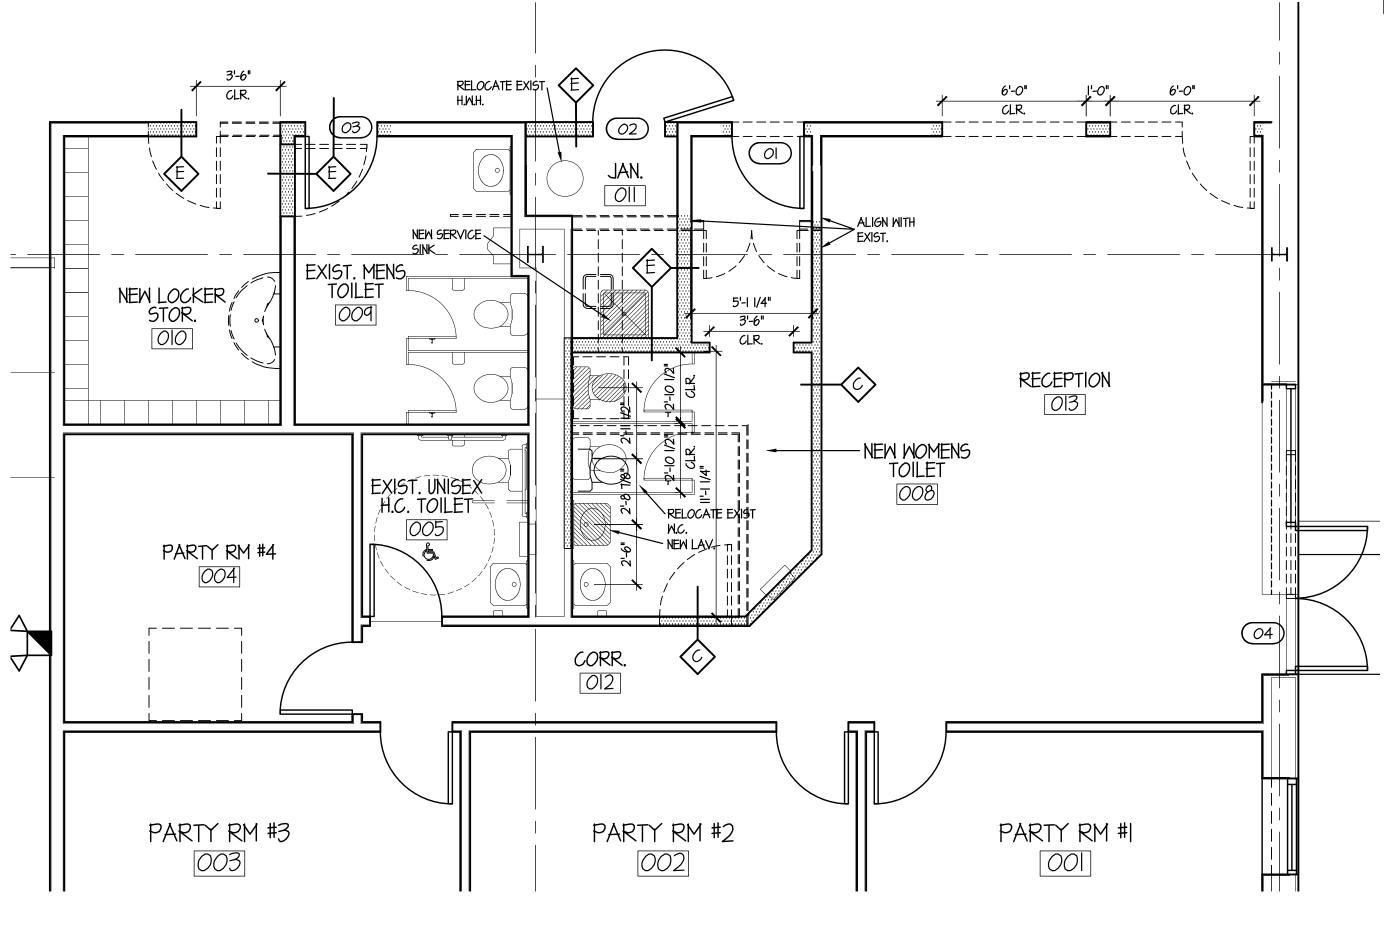

2 ENLARGED PARTIAL PLAN

A-1.3 SCALE: 1/4" = 1'-0"

PARTIAL EXTERIOR ELEVATION

|            |                        | DOOR            |      |                           |              |        | AME     | DOC    | R/FR  | RAME  |
|------------|------------------------|-----------------|------|---------------------------|--------------|--------|---------|--------|-------|-------|
| No.        | TO                     | FROM            | DES. | SIZE                      | MAT'L / FIN. | TYPE   | FINISH  | T'HOLD | LABEL | HDW.  |
| <u>a</u>   | WOMENS TOILET 008      | TRAMPOLINE AREA | ומ   | 3'-0" x 7'-0"x   3/4"     | HM/PAINTED   | H.M.   | PAINT   |        |       | SET 3 |
| <i>O</i> 2 | TRAMPOLINE AREA        | JANITOR OII     | וס   | 3'-0" x 7'-0"x   3/4"     | HM/PAINTED   | H.M.   | PAINT   |        |       | SET 2 |
| 03         | EXIST. MENS TOILET 009 | TRAMPOLINE AREA | DI   | 3'-0" x 7'-0"x   3/4"     | HM/PAINTED   | H.M.   | PAINT   |        |       | SET 3 |
| <u>04</u>  | EXTERIOR               | RECEPTION 013   | D2   | (2) 3'-0" x 7'-0"x   3/4" | ALUMINUM     | ALUM.  | PREFIN. |        |       | SET I |
| <i>O</i> 5 | EXTERIOR               | TRAMPOLINE AREA | DI   | 3'-0" x 7'-0"x I 3/4"     | HM/PAINTED   | EXIST. | PAINT   |        |       | SET 4 |
|            |                        |                 |      |                           |              |        |         |        |       |       |