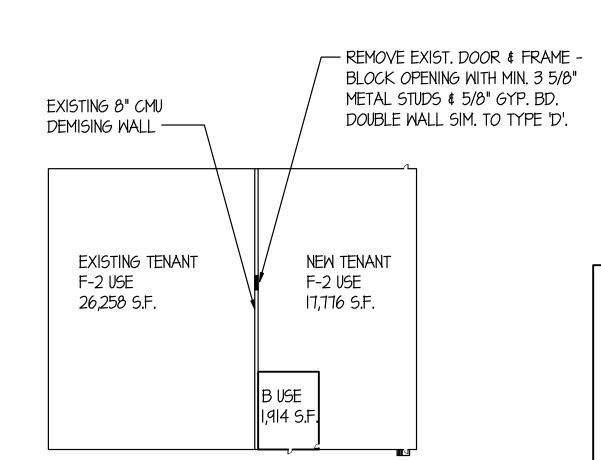

MOUNTING HEIGHTS

SCALE: 1/4" = 1'-0"

<u>TABLE 503</u> F-2 = 23,000 S.F./FL. - 3 FLR

B = 23,000 S.F./FL. - 4 FLR

TENANT FIT-OUT AREA = 19,680 S.F.

F-2 = 17,766 S.F.

B = 1,914 S.F. ALSO QUALIFIES AS INCIDENTAL USE < 10% OF AREA

OCCUPANCY TABLE 1004.1.2

F-2 17,776 / 100 = 177 PEOPLE B 1,914 / 100 = 19 PEOPLE 196 ALLOWED