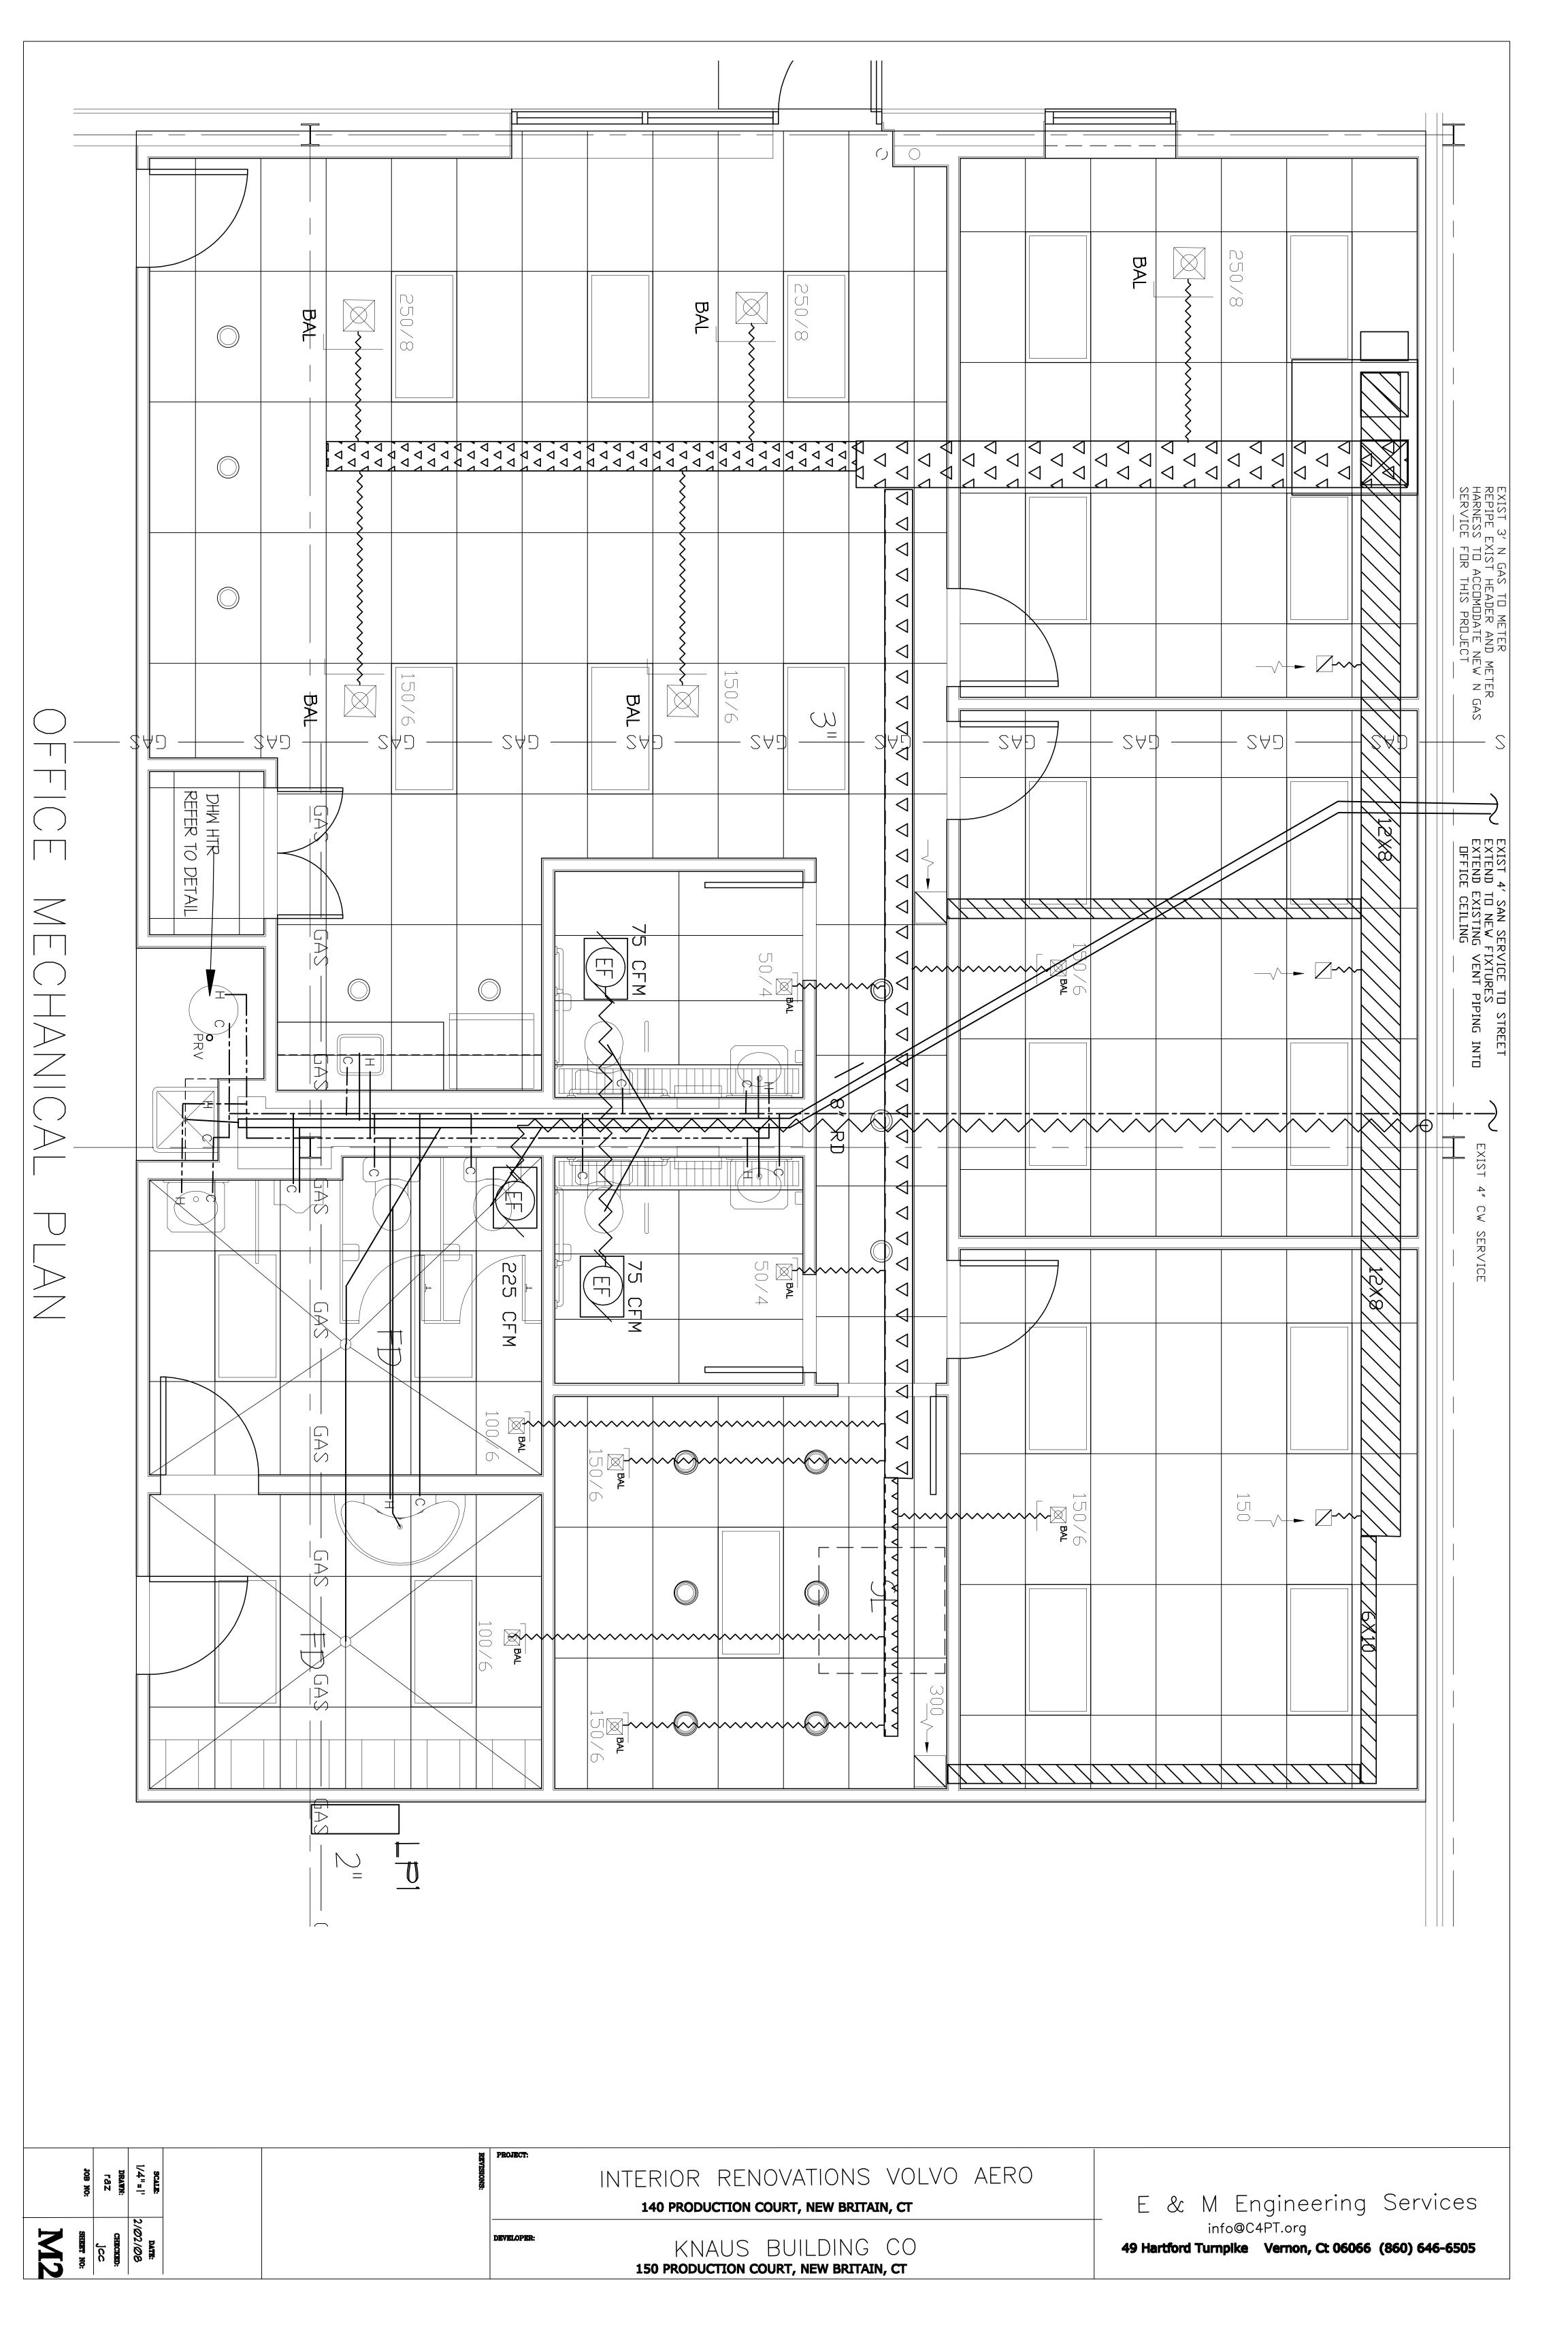

# PLUMBING

I. PROVIDE THREE REST ROOMS WITH FIXTURES, DHW HEATER, PLUMBING, WASTE, VENTING, ETC. PROVIDE WATER PIPING AS SHOWN OR AS REQ'D FOR ALL HOT & COLD OUTLETS, FIXTURES AND HOSE BIBS.

2. THE SANITARY WORK IS TO SERVE THE FIXTURES SHOWN ALL DISCHARGING INTO EXISTING SAN LINE REFER TO SITE PLANS & OWNER'S REQUIREMENTS FOR LOCATIONS AND SIZING. PROVIDE SANITARY WASTE & VENT LINES UNDER SLAB & OVERHEAD FOR A COMPLETE WASTE SYSTEM

5. INSULATE HOT AND COLD WATER LINES WITH I' CLOSED CELL POLYURETHANE WITH AN ALL PURPOSE VAPOR BARRIER JACKET OR A CLOSED CELL PIPE INSULATION PRODUCT WITH R=2 MIN...

4. PROVIDE PLUMBING FIXTURES AS APPROVED BY THE OWNER & AS MANUFACTURED BY AMERICAN STD, KOHLER OR ELJER.

6. EXCAVATION OF FLOOR IS TO BE CAREFULLY DONE WITH LOCATION DEVICE TO AVOID DAMAGE TO EXISTING SYSTEMS. tRADE IS TO VERIFY LOCATIONS PRIOR TO EXCAVATION

INFORMATION PRESENTED IS "BEST AVAILABLE". THE CONTRACTOR IS TO UPDATE ALL INFO. AND IS TO INSTALL ALL EQUIPMENT PER MANUF. REQIMTS. EXISTING CONCEALED LOCATIONS ARE UNKNOWN.

# BUILDING UTILITIES

SANITARY & WATER NOTES, PLUMBING TRADE:

I. Provide verification of existing sanitary & water locations. Find any exinterferances with the work as shown

Provide extensions of cold water and sanitary waste & vent system

# NOTES

NATURAL GAS SERVICE NOTES: PLUMBING TRADE:

1. Natural gas piping from building service to proposed HYAC equipment is to be as shown, be corrugated stainless steel 'track pipe'. Provide connection of exist 3" line to exist meter loop 2. Gas utility supplier shall provide gas meters, regulation and all system work upstream of the met 3. All work shall comply with CNG Guidelines and the National Fuel Gas Code.

Find any existing piping or structural and as detailed.

# HVAC EQUIPMENT SCHEDULE

5

ALL PLUMBING WORK SHALL BE INSTALLED IN FULL ACCORD WITH APPLICABLE CODES & REGULATIONS.

SANITARY NOTES:

- EXPOSED WATER AND WASTE PIPING TO LAVATORIES SHALL BE COVERED WITH HANDI-LAVGUARD, A URETHANE INSULATION SYSTEM.
- COORDINATE EXACT LOCATIONS OF SANITARY AND WASTE TO EQUIPMENT REQUIREMENTS.

# PLUMBING

- ALL PLUMBING WORK SHALL BE INSTALLED IN FULL ACCORD WITH
- APPLICABLE CODES & REGULATIONS.

COVER WATER PIPING WITH 1/2" THICK FORMED PLASTIC OR "ARMAFLEX" INSULATION.

- WATER & WASTE PIPING TO LAVATORIES SHALL BE COVERED WITH INSULATION.
- WATER HEATER: 40 GALLON INSULATED GAS FIRED WITH TRAY & .75" DRAIN.
- PROVIDE EACH PLUMBED FIXTURE OR APPARATUS UNIT WITH STOP VALVES, DRAINS, && C WATER PIPING IS TO BE PROVIDED WITH WITH ACCESSIBLE VALVES.

SERVICES AS INDICATED BY INSTALLATION DIRECTIONS

IN ADDITION TO THAT OUTLINED

9

4.

3.

 $\Box$ 

SCALE N/A
DRAWN: INTERIOR RENOVATIONS VOLVO AERO E & M Engineering Services 140 PRODUCTION COURT, NEW BRITAIN, CT info@C4PT.org DATE: 2/06/08 CHECKED: JCC **DEVELOPER:** KNAUS BUILDING CO 49 Hartford Turnpike Vernon, Ct 06066 (860) 646-6505 150 PRODUCTION COURT, NEW BRITAIN, CT