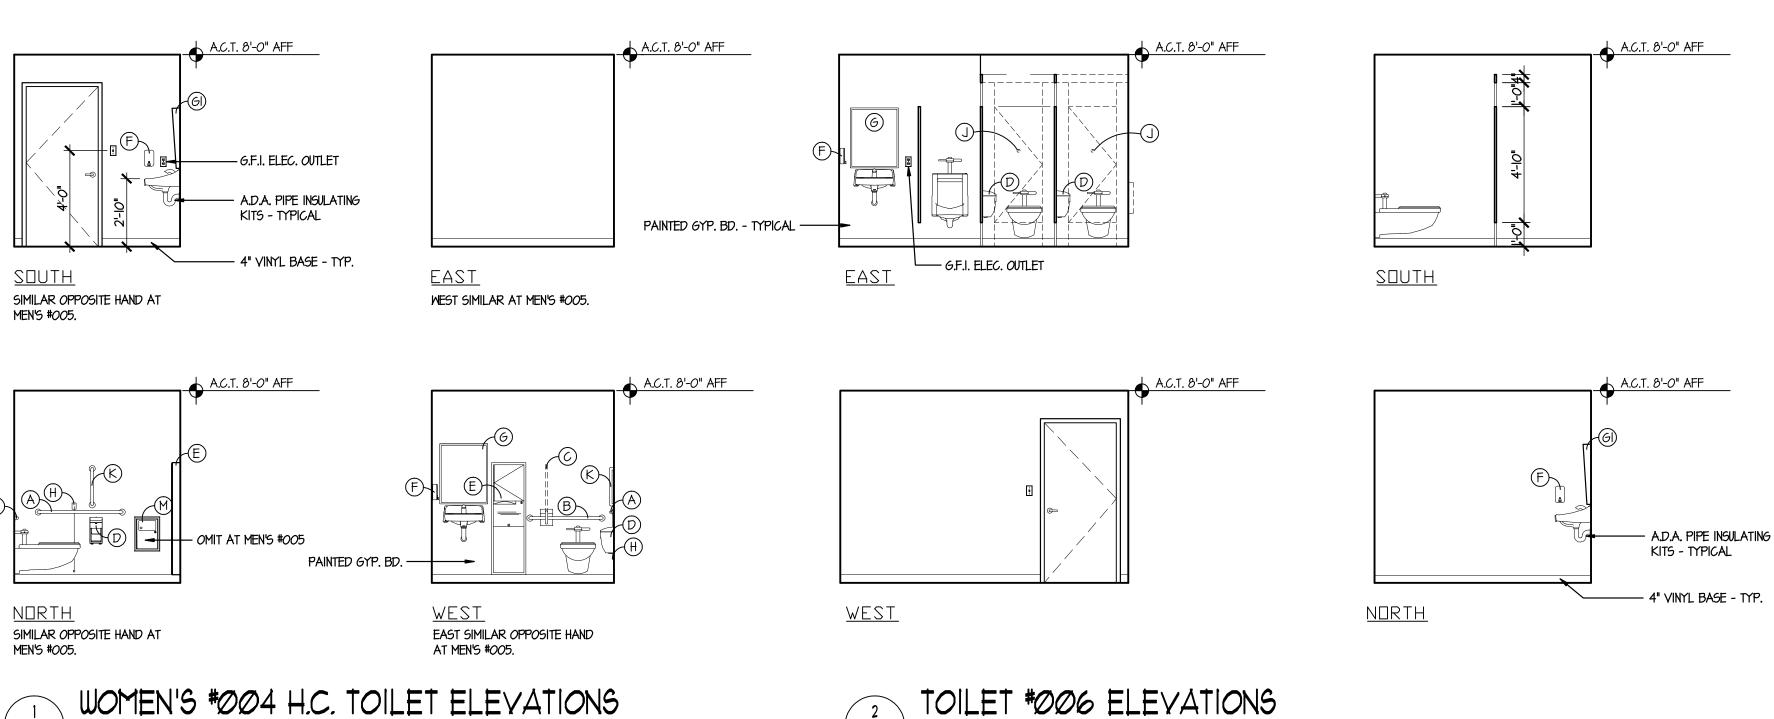

A-2 SCALE: 1/4" = 1'-0" MEN'S \*005 SIMILAR O.H.

DESCRIPTION

PAPER TOWEL DISPENSER / WASTE RECEPTACLE

42" SIDE GRAB BAR

36" REAR GRAB BAR

SOAP DISPENSER

COAT HOOK

SWING-DOWN GRAB BAR

TOILET TISSUE DISPENSER

"CALL FOR AID" DEVICE

18" VERTICAL GRAB BAR

MOP and BROOM HOLDER

AT ALL WALL MOUNTED EQUIPMENT and ACCESSORIES, PROVIDE MIN. 2X6 BLOCKING.

SANITARY NAPKIN DISPENSER

SANITARY NAPKIN DISPOSAL

MFR.

**BOBRICK** 

**BOBRICK** 

BOBRICK

**BOBRICK** 

**BOBRICK** 

BOBRICK

BOBRICK

**BOBRICK** 

**BOBRICK** 

**BOBRICK** 

**BOBRICK** 

**BOBRICK** 

MODEL NO.

B-6806.99 x 42

B-6806.99 x 36

B-4998.99

B-390034

B-290 2436

B-6806.99 x 18

B-3500C

B-354

B-82216

B-2II

B-5288

REMARKS

COORD. HEIGHT W/ 36" GRAB BAR

ELECTRICAL INSTALLATION REQUIRED

C-FOLD TOWEL TYPE

NO COIN MODEL

MARK

A-2 SCALE: 1/4" = 1'-0"