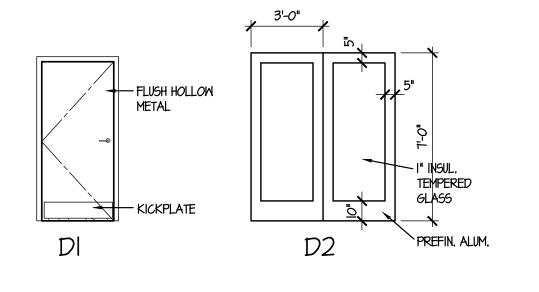

2 ENLARGED PARTIAL PLAN

A-1.3 SCALE: 1/4" = 1'-0"

PARTIAL EXTERIOR ELEVATION

|            |                        | DOOR            |      |                           |              |        | AME     | DOC    | R/FR  | RAME  |
|------------|------------------------|-----------------|------|---------------------------|--------------|--------|---------|--------|-------|-------|
| No.        | TO                     | FROM            | DES. | SIZE                      | MAT'L / FIN. | TYPE   | FINISH  | T'HOLD | LABEL | HDW.  |
| <u>a</u>   | WOMENS TOILET 008      | TRAMPOLINE AREA | ומ   | 3'-0" x 7'-0"x   3/4"     | HM/PAINTED   | H.M.   | PAINT   |        |       | SET 3 |
| <i>O</i> 2 | TRAMPOLINE AREA        | JANITOR OII     | וס   | 3'-0" x 7'-0"x   3/4"     | HM/PAINTED   | H.M.   | PAINT   |        |       | SET 2 |
| 03         | EXIST. MENS TOILET 009 | TRAMPOLINE AREA | DI   | 3'-0" x 7'-0"x   3/4"     | HM/PAINTED   | H.M.   | PAINT   |        |       | SET 3 |
| <u>04</u>  | EXTERIOR               | RECEPTION 013   | D2   | (2) 3'-0" x 7'-0"x   3/4" | ALUMINUM     | ALUM.  | PREFIN. |        |       | SET I |
| <i>O</i> 5 | EXTERIOR               | TRAMPOLINE AREA | DI   | 3'-0" x 7'-0"x I 3/4"     | HM/PAINTED   | EXIST. | PAINT   |        |       | SET 4 |
|            |                        |                 |      |                           |              |        |         |        |       |       |