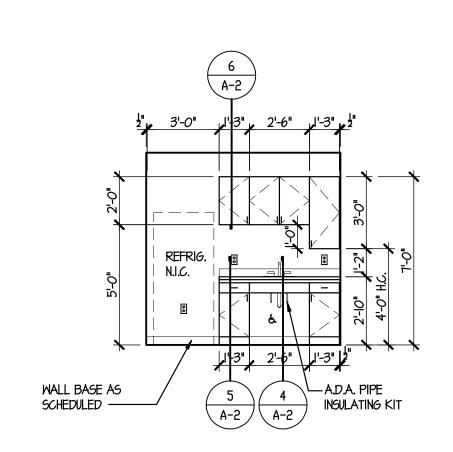

WALLS ONLY) -

CEILING AS SCHEDULED.-

5/8" GWB EA. SIDE OF 3-5/8"

PROVIDE 2x BLOCKING at ALL

CASEWORK and ACCESSORIES.—

METAL STUDS at 16" O.C.—

WALL MOUNTED EQUIPMENT,

3" SOUND ATTENUATION

BASE AS SCHEDULED.-

INSULATION, FULL HEIGHT. -

CEILING AS SCHEDULED. -

5/8" GWB EA. SIDE OF 6" METAL

RESISTANT at PLUMBING SIDE. —

CASEWORK and ACCESSORIES.-

PROVIDE 2x BLOCKING at ALL

WALL MOUNTED EQUIPMENT,

3" SOUND ATTENUATION

BASE AS SCHEDULED.-

INSULATION, FULL HEIGHT. -

STUDS at 16" O.C. MOISTURE

SCALE: 1/4" = 1'-0"

CEILING AS SCHEDULED. —

and 32" O.C. ——

BASE AS SCHEDULED.

3 5/8" TIES at THIRD PTS. VERT.

PROVIDE 2x BLOCKING at ALL

CASEMORK and ACCESSORIES. —

5/8" M.R. GWB EA. SIDE OF 3-5/8"

WALL MOUNTED EQUIPMENT,

<u>PLUMB, CHASE</u>

VARIES RE: PLAN

(I)

CEILING AS SCHEDULED.

METAL STUDS at 16" O.C.—

WALL MOUNTED EQUIPMENT,

BASE AS SCHEDULED.-

B1 EXTEND TO STRUCTURE ABOVE 20 GA. STUDS @ 16" O.C.

5/8" GMB (ROOM SIDE) ON 3-5/8"

PROVIDE 2x BLOCKING at ALL

CASEWORK and ACCESSORIES.—