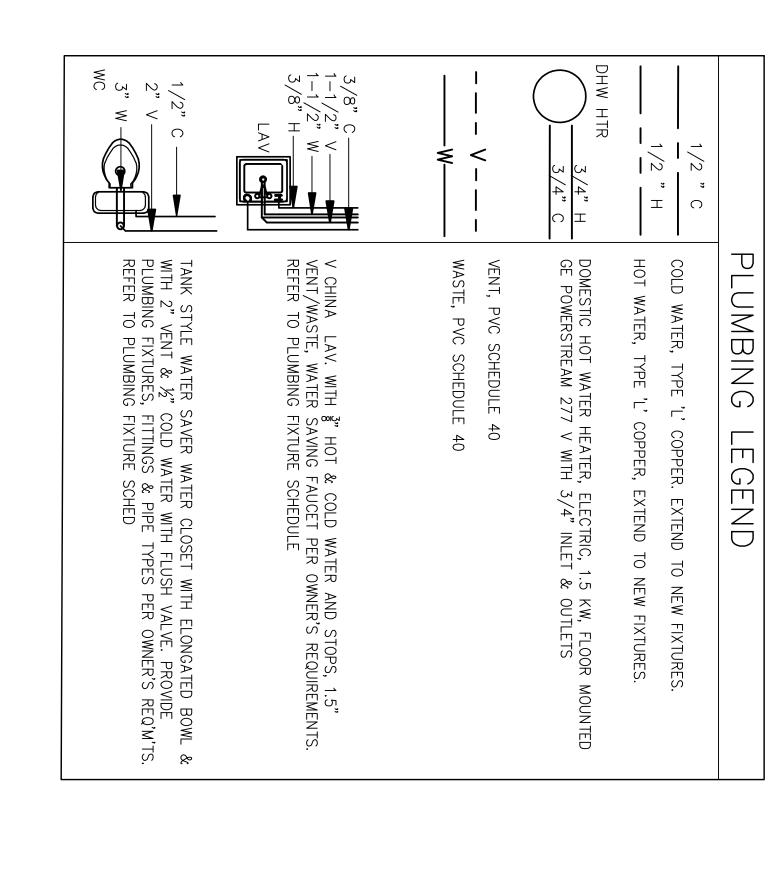

# PLUMBING

I. PROVIDE THREE REST ROOMS WITH FIXTURES, DHW HEATER, PLUMBING, WASTE, VENTING, ETC. PROVIDE WATER PIPING AS SHOWN OR AS REQ'D FOR ALL HOT & COLD OUTLETS, FIXTURES AND HOSE BIBS.

2. THE SANITARY WORK IS TO SERVE THE FIXTURES SHOWN ALL DISCHARGING INTO EXISTING SAN LINE REFER TO SITE PLANS & OWNER'S REQUIREMENTS FOR LOCATIONS AND SIZING. PROVIDE SANITARY WASTE & VENT LINES UNDER SLAB & OVERHEAD FOR A COMPLETE WASTE SYSTEM

5. INSULATE HOT AND COLD WATER LINES WITH I' CLOSED CELL POLYURETHANE WITH AN ALL PURPOSE VAPOR BARRIER JACKET OR A CLOSED CELL PIPE INSULATION PRODUCT WITH R=2 MIN...

4. PROVIDE PLUMBING FIXTURES AS APPROVED BY THE OWNER & AS MANUFACTURED BY AMERICAN STD, KOHLER OR ELJER.

6. EXCAVATION OF FLOOR IS TO BE CAREFULLY DONE WITH LOCATION DEVICE TO AVOID DAMAGE TO EXISTING SYSTEMS. tRADE IS TO VERIFY LOCATIONS PRIOR TO EXCAVATION

INFORMATION PRESENTED IS "BEST AVAILABLE". THE CONTRACTOR IS TO UPDATE ALL INFO. AND IS TO INSTALL ALL EQUIPMENT PER MANUF. REQIMTS. EXISTING CONCEALED LOCATIONS ARE UNKNOWN.

# BUILDING UTILITIES

SANITARY & WATER NOTES, PLUMBING TRADE:

I. Provide verification of existing sanitary & water locations. Find any exinterferances with the work as shown

Provide extensions of cold water and sanitary waste & vent system

# NOTES

NATURAL GAS SERVICE NOTES: PLUMBING TRADE:

1. Natural gas piping from building service to proposed HYAC equipment is to be as shown, be corrugated stainless steel 'track pipe'. Provide connection of exist 3" line to exist meter loop 2. Gas utility supplier shall provide gas meters, regulation and all system work upstream of the met 3. All work shall comply with CNG Guidelines and the National Fuel Gas Code.

Find any existing piping or structural and as detailed.

# HVAC EQUIPMENT SCHEDULE

5

ALL PLUMBING WORK SHALL BE INSTALLED IN FULL ACCORD WITH APPLICABLE CODES & REGULATIONS.

SANITARY NOTES:

- EXPOSED WATER AND WASTE PIPING TO LAVATORIES SHALL BE COVERED WITH HANDI-LAVGUARD, A URETHANE INSULATION SYSTEM.
- COORDINATE EXACT LOCATIONS OF SANITARY AND WASTE TO EQUIPMENT REQUIREMENTS.

# PLUMBING

- ALL PLUMBING WORK SHALL BE INSTALLED IN FULL ACCORD WITH
- APPLICABLE CODES & REGULATIONS.

COVER WATER PIPING WITH 1/2" THICK FORMED PLASTIC OR "ARMAFLEX" INSULATION.

- WATER & WASTE PIPING TO LAVATORIES SHALL BE COVERED WITH INSULATION.
- WATER HEATER: 40 GALLON INSULATED GAS FIRED WITH TRAY & .75" DRAIN.
- PROVIDE EACH PLUMBED FIXTURE OR APPARATUS UNIT WITH STOP VALVES, DRAINS, && C WATER PIPING IS TO BE PROVIDED WITH WITH ACCESSIBLE VALVES.