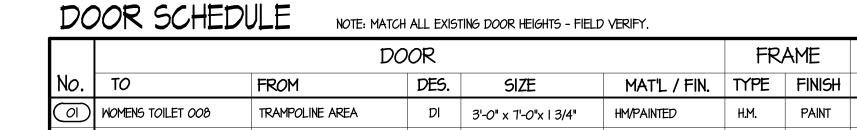

2 ENLARGED PARTIAL PLAN

A-1.3 SCALE: 1/4" = 1'-0"

PARTIAL EXTERIOR ELEVATION

|            |                        | DOOR            |      |                           |              |        | AME     | DOC    | R/FR  | RAME  |
|------------|------------------------|-----------------|------|---------------------------|--------------|--------|---------|--------|-------|-------|
| No.        | TO                     | FROM            | DES. | SIZE                      | MAT'L / FIN. | TYPE   | FINISH  | T'HOLD | LABEL | HDW.  |
| <u>a</u>   | WOMENS TOILET 008      | TRAMPOLINE AREA | ומ   | 3'-0" x 7'-0"x   3/4"     | HM/PAINTED   | H.M.   | PAINT   |        |       | SET 3 |
| <i>O</i> 2 | TRAMPOLINE AREA        | JANITOR OII     | וס   | 3'-0" x 7'-0"x   3/4"     | HM/PAINTED   | H.M.   | PAINT   |        |       | SET 2 |
| 03         | EXIST. MENS TOILET 009 | TRAMPOLINE AREA | DI   | 3'-0" x 7'-0"x   3/4"     | HM/PAINTED   | H.M.   | PAINT   |        |       | SET 3 |
| <u>04</u>  | EXTERIOR               | RECEPTION 013   | D2   | (2) 3'-0" x 7'-0"x   3/4" | ALUMINUM     | ALUM.  | PREFIN. |        |       | SET I |
| <i>O</i> 5 | EXTERIOR               | TRAMPOLINE AREA | DI   | 3'-0" x 7'-0"x I 3/4"     | HM/PAINTED   | EXIST. | PAINT   |        |       | SET 4 |
|            |                        |                 |      |                           |              |        |         |        |       |       |