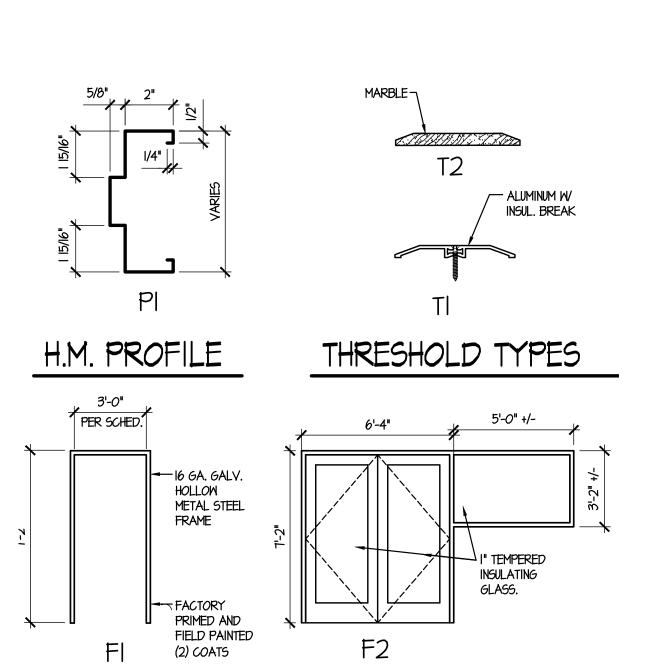

 project no.
 O8-02

HEAD/JAMB SIM.

3'-0" DOOR OPENING

II'-4" FRAME

II'-4 I/2" R.O.

SCALE: HALF SIZE

DOOR JAMB

A-3 SCALE: HALF SIZE

SILL

#### FRAME FIRE HDW. SET RATING DETAIL/SHEET. NO. ● INDICATES REQUIRED WORK O INDICATES EXISTING ⊕ INDICATES REUSE RELOCATED EXISTING FRAME DEPTH TO REMARKS 001 OPEN OFFICE AREA **EXTERIOR** 002 WAREHOUSE OPEN OFFICE AREA 003 OPEN OFFICE AREA SERVER 004 CORRIDOR WOMEN'S H.C. TOILET UNDER CUT DOOR 3/4" 005 MEN'S H.C. TOILET CORRIDOR UNDER CUT DOOR 3/4" TOILET LOCKERS UNDER CUT DOOR 3/4" 007 LOCKERS WAREHOUSE UNDER CUT DOOR 3/4" CONFERENCE CORRIDOR 009 OFFICE #3 CORRIDOR OPEN OFFICE AREA OFFICE #2 OPEN OFFICE AREA OFFICE #I

DOOR SCHEDULE

VERTICAL MULLION

A-3 SCALE: HALF SIZE

BED OF SEALANT

ACT = ACOUSTIC CEILING TILE CPT = CARPET CT = CERAMIC TILE PT = PAINT VB = VINYL BASE VCT = VINYL COMPOSITION TILE

**Interior Fit-up** for the **VOLVO AERO** 140 Product Court New Britain, CT for KNAUS **BUILDERS** 

SCHEDULES, FRAME TYPES AND DETAILS

A-3

02/20/08 CR

1/8"=1'-0" checked project no. 08-02

VOLVO AERO 140 Product Court New Britain, CT for KNAUS

— 6" MTL STUDS @ 16" O.C.

ON ONE SIDE OF TYPE 'DI'

WALL TYPES

#### HARDWARE SCHEDULE

A-1.3 SCALE: 1/8" = 1'-0"

| SET      | ITEM                       | MFR.               | MODEL No.             | REMARKS    |
|----------|----------------------------|--------------------|-----------------------|------------|
| SET No.I |                            |                    |                       |            |
|          | 2-CONTINUOUS HINGE         | MARKAR             | FM-300                |            |
|          | I- EXIT DEVICE             | SARGENT            | 16 43 64 8410 862     | 32D FINISH |
|          | I- EXIT DEVICE             | SARGENT            | 16 43 64 8410 102X862 | 32D FINISH |
|          | 3- CYLINDER CORE           | SARGENT            | 10 6300 X 4 KEYS      | 15         |
|          | 2- DROP PLATE              | SARGENT            | 35I-D                 | EN         |
|          | 2- CLOSER                  | SARGENT            | PIO                   | EN         |
|          | 2- OVERHEAD STOP           | SARGENT            | 6905                  | 26D        |
|          | I- WEATHERSTRIP & ASTRAGAL | BY STOREFRONT MFR. |                       |            |
|          | I- THRESHOLD               | PEMKO              | 2005 AV               |            |
| SET No.2 |                            |                    |                       |            |
|          | 3 - HINGES                 | STANLEY            |                       |            |
|          | I- LOCKSET                 | SARGENT            | 64 8204 LNP           | EN         |
|          | I- CYLINDER CORE           | SARGENT            | 10 6300 X 4 KEYS      | 15         |
|          | I- CLOSER                  | SARGENT            | PIO                   | EN         |
|          | I- KICKPLATE               | MARKAR             | KP50 8" X 32" LDW     | 32D        |
| Ī        | I- WALL STOP               | MARKAR             | WSOI                  | 32D        |
|          | 3- DOOR SILENCERS          |                    |                       |            |
| SET No.3 |                            |                    |                       |            |
|          | 3 - HINGES                 | STANLEY            |                       |            |
| ŀ        | I- PUSH PLATE              | MARKAR             | P053                  | 32D        |
|          | I- DOOR PULL               | MARKAR             | DP803                 | 32D        |
| ŀ        | I- CLOSER                  | SARGENT            | PIO                   | EN         |
| ļ        | I- KICKPLATE               | MARKAR             | KP50 8" X 32" LDW     | 32D        |
| Ţ        | I- WALL STOP               | MARKAR             | W501                  | 32D        |
| SET No.4 |                            |                    |                       |            |
|          | 3 - HINGES                 | STANLEY            |                       |            |
|          | I- EXIT DEVICE             | SARGENT            | 16 43 64 8804 FSM     | 32D FINISH |
| ľ        | 2- CYLINDER CORE           | SARGENT            | 10 6300 X 4 KEYS      | 15         |
| ļ        | I- CLOSER (WITH STOP ARM)  | SARGENT            | 35ICPS                | EN         |
|          | I- KICKPLATE               | MARKAR             | KP50 8" X 32" LDW     | 32D        |
| ļ        | I- WEATHERSEAL             | PEMKO              | 588C                  |            |
| ţ        | I- THRESHOLD               | PEMKO              | 2005 AV               |            |

### DOOR TYPES

HOLLOW METAL

FRAME TYPES

ALUMINUM FRAME

A-1.3

4/5/13

AS NOTED scale checked project no. 13-08