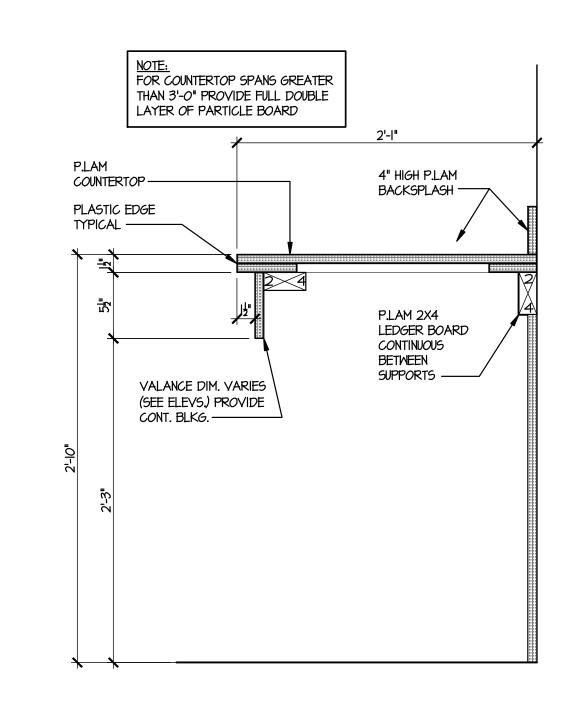

WALLS ONLY) -

CEILING AS SCHEDULED.-

5/8" GWB EA. SIDE OF 3-5/8"

PROVIDE 2x BLOCKING at ALL

CASEWORK and ACCESSORIES.—

METAL STUDS at 16" O.C.—

WALL MOUNTED EQUIPMENT,

3" SOUND ATTENUATION

BASE AS SCHEDULED.-

INSULATION, FULL HEIGHT. -

CEILING AS SCHEDULED. -

5/8" GWB EA. SIDE OF 6" METAL

RESISTANT at PLUMBING SIDE. —

CASEWORK and ACCESSORIES.-

PROVIDE 2x BLOCKING at ALL

WALL MOUNTED EQUIPMENT,

3" SOUND ATTENUATION

BASE AS SCHEDULED.-

INSULATION, FULL HEIGHT. -

STUDS at 16" O.C. MOISTURE

SCALE: 1/4" = 1'-0"

CEILING AS SCHEDULED. —

and 32" O.C. ——

BASE AS SCHEDULED.

3 5/8" TIES at THIRD PTS. VERT.

PROVIDE 2x BLOCKING at ALL

CASEMORK and ACCESSORIES. —

5/8" M.R. GWB EA. SIDE OF 3-5/8"

WALL MOUNTED EQUIPMENT,

<u>PLUMB, CHASE</u>

VARIES RE: PLAN

(I)

CEILING AS SCHEDULED.

METAL STUDS at 16" O.C.—

WALL MOUNTED EQUIPMENT,

BASE AS SCHEDULED.-

B1 EXTEND TO STRUCTURE ABOVE 20 GA. STUDS @ 16" O.C.

5/8" GMB (ROOM SIDE) ON 3-5/8"

PROVIDE 2x BLOCKING at ALL

CASEWORK and ACCESSORIES.—