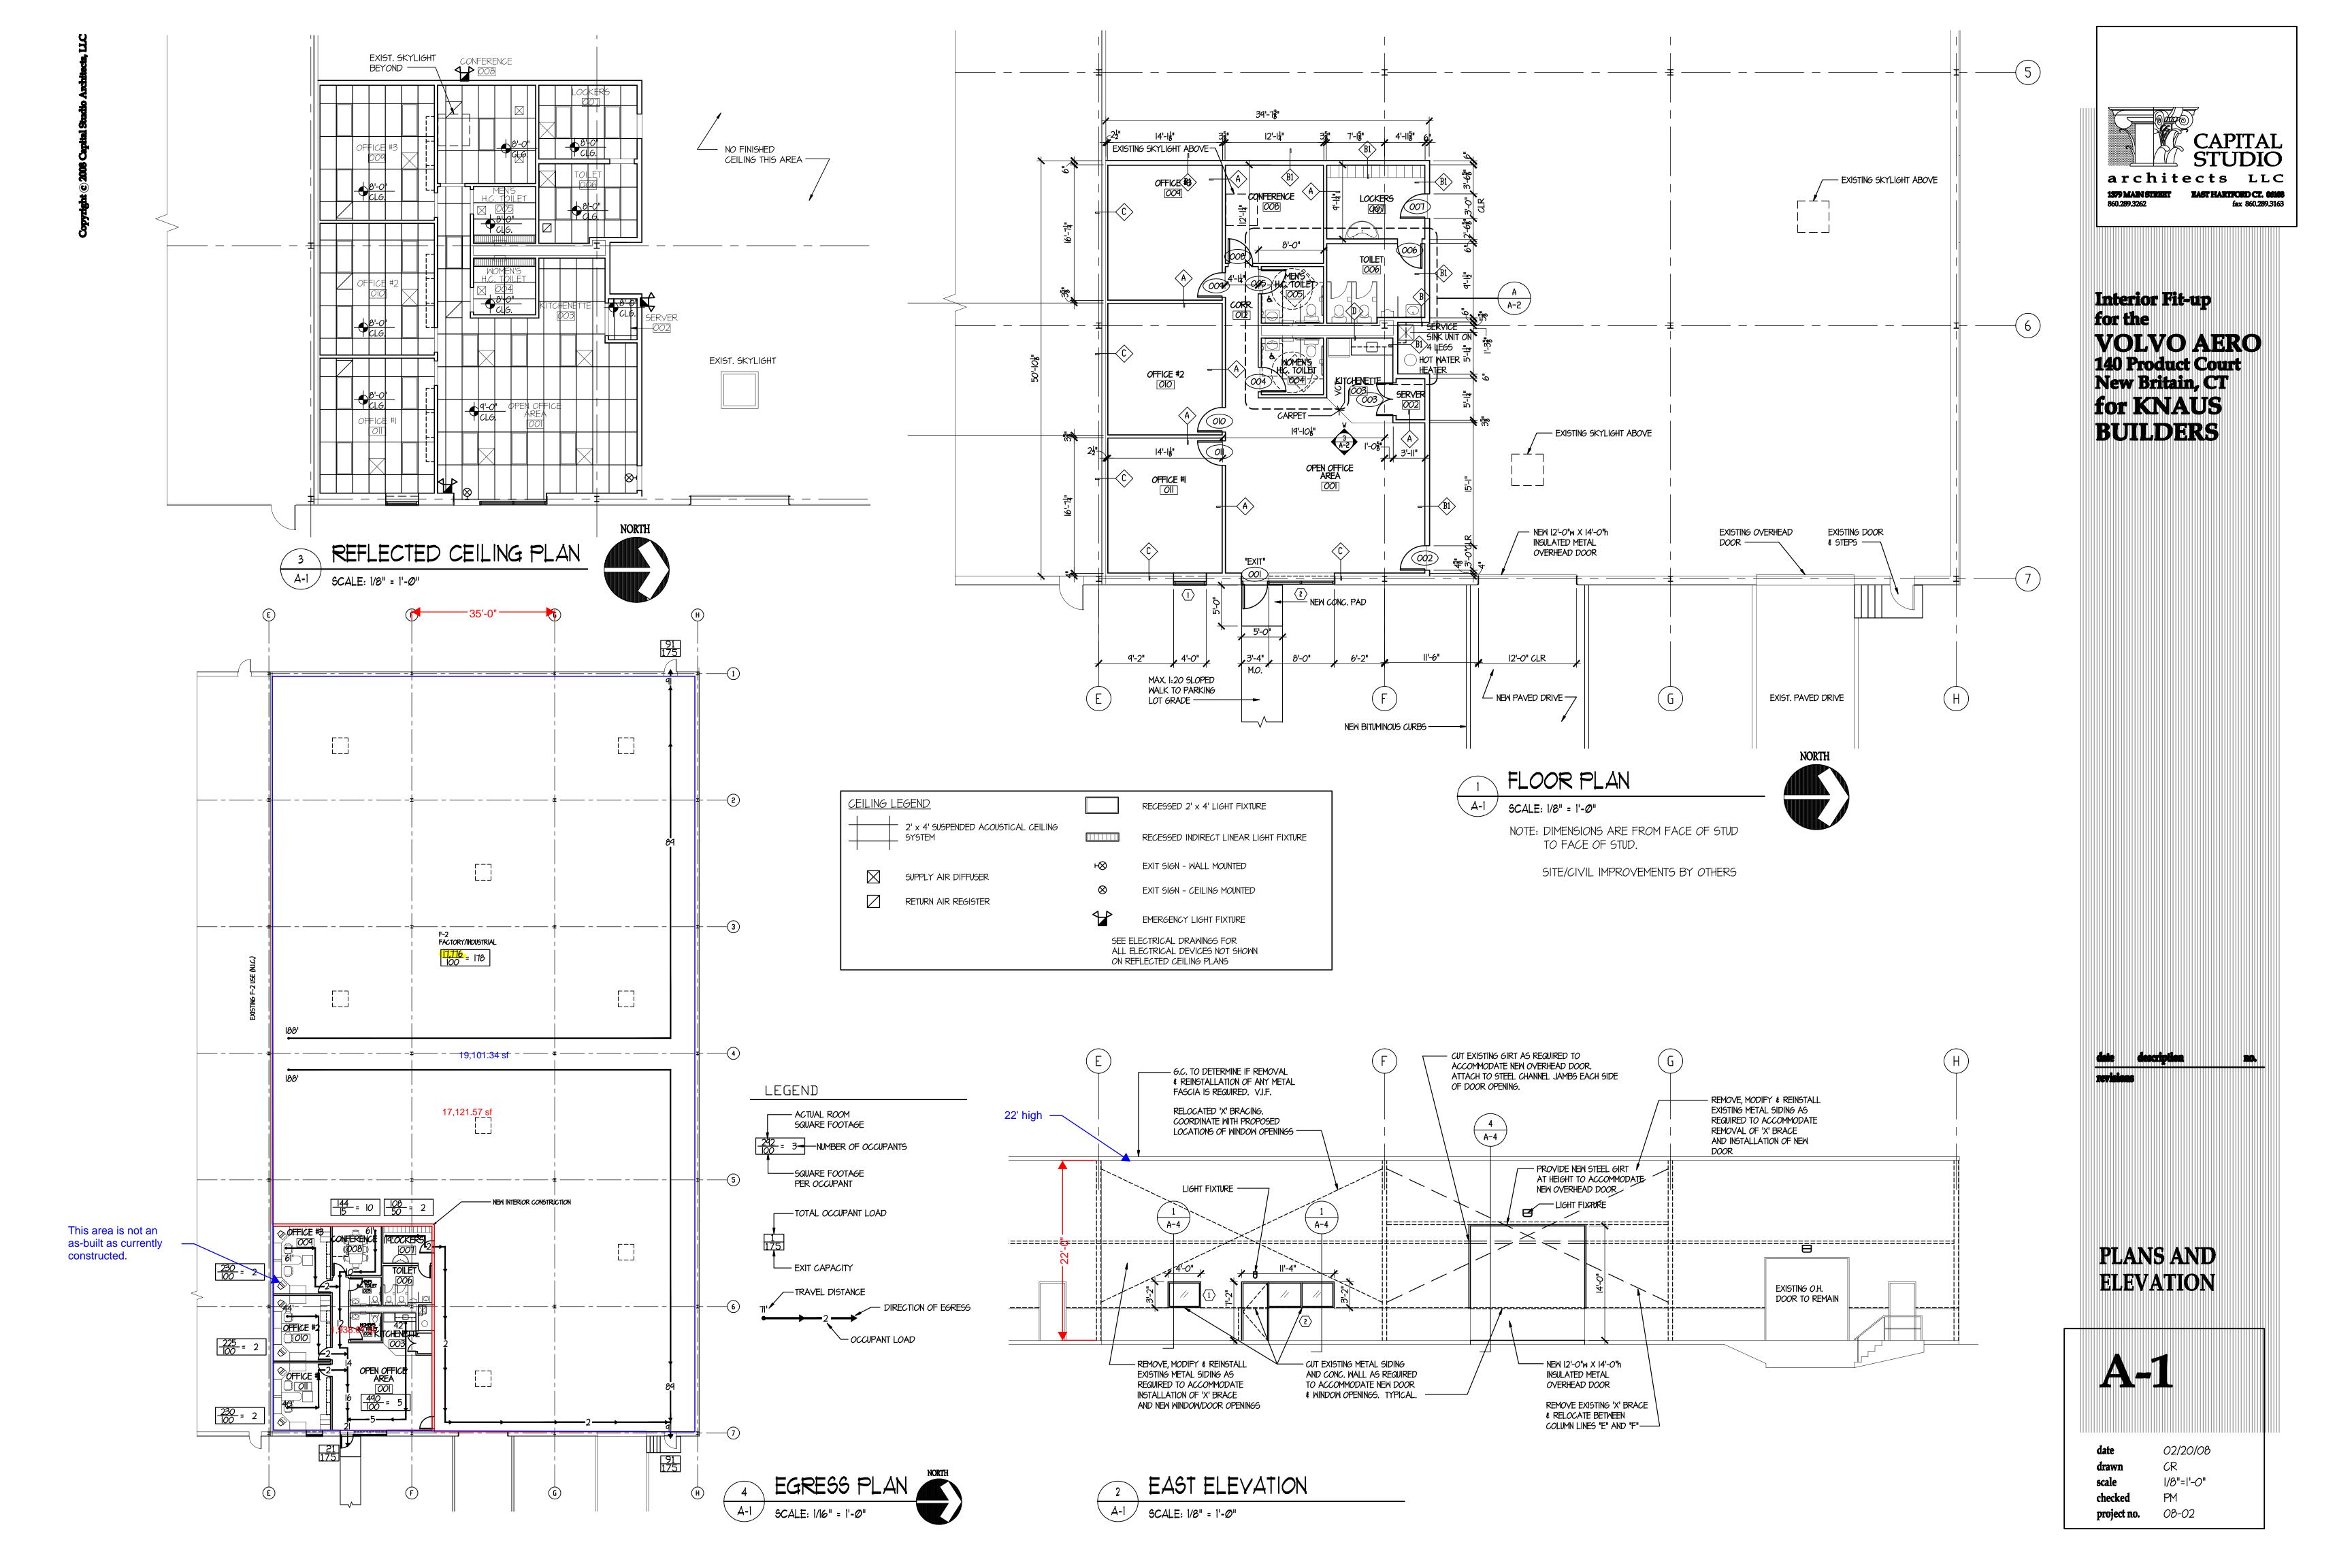

Interior Fit-up
for the
VOLVO AERO
140 Product Court
New Britain, CT
for KNAUS
BUILDERS

dele description 20.

TOILET PLANS
INTERIOR ELEV.
AND DETAILS

**A-2** 

 date
 O2/20/08

 drawn
 CR

 scale
 I/8"=1'-0"

 checked
 PM

DOOR SCHEDULE

VERTICAL MULLION

A-3 SCALE: HALF SIZE

BED OF SEALANT

ACT = ACOUSTIC CEILING TILE CPT = CARPET CT = CERAMIC TILE PT = PAINT VB = VINYL BASE VCT = VINYL COMPOSITION TILE

**Interior Fit-up** for the **VOLVO AERO** 140 Product Court New Britain, CT for KNAUS **BUILDERS** 

SCHEDULES, FRAME TYPES AND DETAILS

A-3

02/20/08 CR

1/8"=1'-0" checked project no. 08-02

VOLVO AERO 140 Product Court New Britain, CT for KNAUS

— 6" MTL STUDS @ 16" O.C.

ON ONE SIDE OF TYPE 'DI'

WALL TYPES

MOUNTING HEIGHTS

SCALE: 1/4" = 1'-0"

<u>TABLE 503</u> F-2 = 23,000 S.F./FL. - 3 FLR

B = 23,000 S.F./FL. - 4 FLR

TENANT FIT-OUT AREA = 19,680 S.F.

F-2 = 17,766 S.F.

B = 1,914 S.F. ALSO QUALIFIES AS INCIDENTAL USE < 10% OF AREA

OCCUPANCY TABLE 1004.1.2

F-2 17,776 / 100 = 177 PEOPLE B 1,914 / 100 = 19 PEOPLE 196 ALLOWED

#### ACTUAL OCCUPANCY =

TABLE 1015.1 TRAVEL DISTANCE F-2 = 400', B = 300' TABLE 1013.3 COMMON PATH OF TRAVEL = 100' EXCEPT #1

TABLE 1005.1 (CT. AMEND)

.2" / PERSON - DOORS F-2: 2 EXITS REQUIRED, 2 PROVIDED

B - I EXIT REQUIRED, 2 PROVIDED