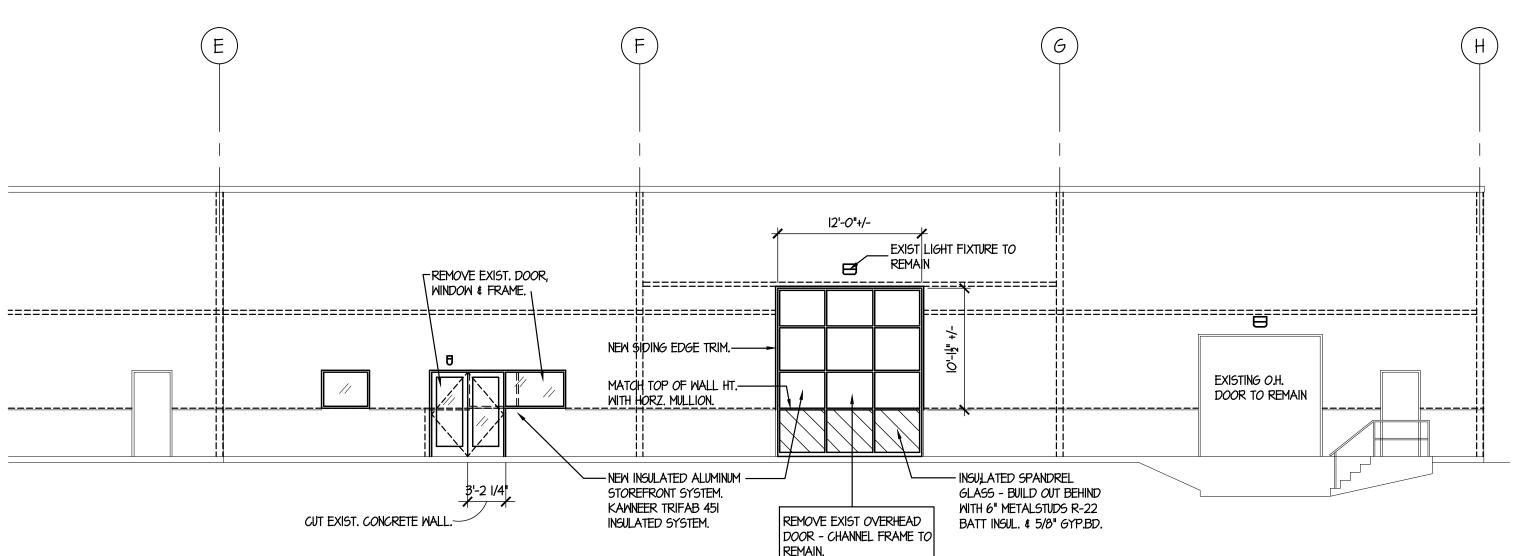

77 PEOPLE B 1,914 / 100 = 19 PEOPLE 196 ALLOWED

#### ACTUAL OCCUPANCY =

TABLE 1015.1 TRAVEL DISTANCE F-2 = 400', B = 300' TABLE 1013.3 COMMON PATH OF TRAVEL = 100' EXCEPT #1

TABLE 1005.1 (CT. AMEND)

.2" / PERSON - DOORS F-2: 2 EXITS REQUIRED, 2 PROVIDED

B - I EXIT REQUIRED, 2 PROVIDED

#### APPLICABLE CODES:

- 2003 International Building Code
- 2003 International Plumbing Code
- 2003 International Mechanical Code - 2005 National Electrical Code (NFPA 70)
- ANSI AII7.1-2003 Accessible and Usable Buildings and Facilities
- 2003 International Energy Code 2005 Connecticut Firesafety Code Guidebook



KEY PLAN

**Interior Fit-up** for the **VOLVO AERO 140 Product Court** New Britain, CT for KNAUS

GENERAL INFORMATION

**G-1** 

project no.

02/20/08 CR drawn 1/8"=1'-0" checked PM

08-02



A-I.3 SCALE: AS NOTED

2 ENLARGED PARTIAL PLAN

A-1.3 SCALE: 1/4" = 1'-0"

PARTIAL EXTERIOR ELEVATION



|            |                        | DOOR            |      |                           |              |        | AME     | DOC    | R/FR  | RAME  |
|------------|------------------------|-----------------|------|---------------------------|--------------|--------|---------|--------|-------|-------|
| No.        | TO                     | FROM            | DES. | SIZE                      | MAT'L / FIN. | TYPE   | FINISH  | T'HOLD | LABEL | HDW.  |
| <u>a</u>   | WOMENS TOILET 008      | TRAMPOLINE AREA | ומ   | 3'-0" x 7'-0"x   3/4"     | HM/PAINTED   | H.M.   | PAINT   |        |       | SET 3 |
| <i>O</i> 2 | TRAMPOLINE AREA        | JANITOR OII     | וס   | 3'-0" x 7'-0"x   3/4