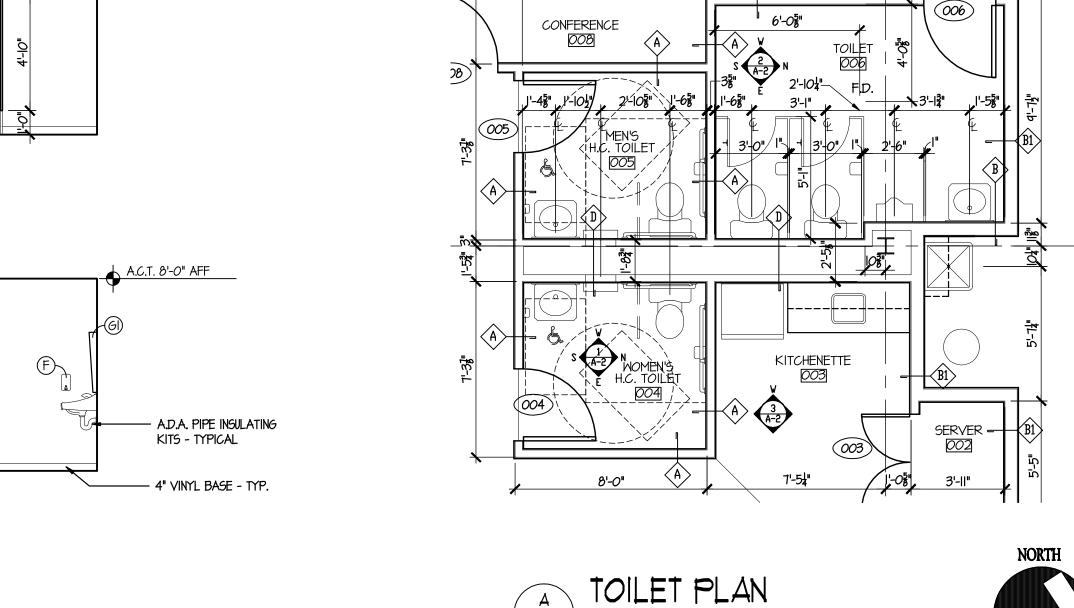

A-2 SCALE: 1/4" = 1'-0" MEN'S \*005 SIMILAR O.H.

DESCRIPTION

PAPER TOWEL DISPENSER / WASTE RECEPTACLE

42" SIDE GRAB BAR

36" REAR GRAB BAR

SOAP DISPENSER

COAT HOOK

SWING-DOWN GRAB BAR

TOILET TISSUE DISPENSER

"CALL FOR AID" DEVICE

18" VERTICAL GRAB BAR

MOP and BROOM HOLDER

AT ALL WALL MOUNTED EQUIPMENT and ACCESSORIES, PROVIDE MIN. 2X6 BLOCKING.

SANITARY NAPKIN DISPENSER

SANITARY NAPKIN DISPOSAL

MFR.

**BOBRICK** 

**BOBRICK** 

BOBRICK

**BOBRICK** 

**BOBRICK** 

BOBRICK

BOBRICK

**BOBRICK** 

**BOBRICK** 

**BOBRICK** 

**BOBRICK** 

**BOBRICK** 

MODEL NO.

B-6806.99 x 42

B-6806.99 x 36

B-4998.99

B-390034

B-290 2436

B-6806.99 x 18

B-3500C

B-354

B-82216

B-2II

B-5288

REMARKS

COORD. HEIGHT W/ 36" GRAB BAR

ELECTRICAL INSTALLATION REQUIRED

C-FOLD TOWEL TYPE

NO COIN MODEL

MARK

A-2 SCALE: 1/4" = 1'-0"