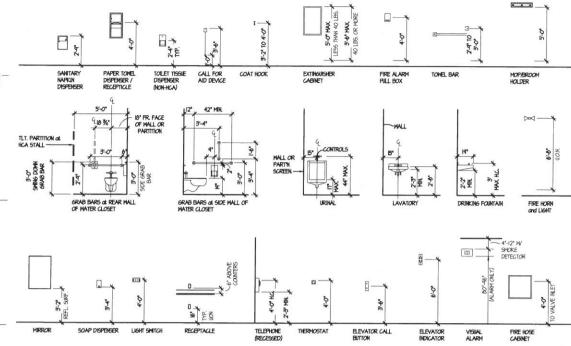

A-2 SCALE: 1/4" = 1'-0" MEN'S \*005 SIMILAR O.H.

DESCRIPTION

PAPER TOWEL DISPENSER / WASTE RECEPTACLE

42" SIDE GRAB BAR

36" REAR GRAB BAR

SOAP DISPENSER

COAT HOOK

SWING-DOWN GRAB BAR

TOILET TISSUE DISPENSER

"CALL FOR AID" DEVICE

18" VERTICAL GRAB BAR

MOP and BROOM HOLDER

AT ALL WALL MOUNTED EQUIPMENT and ACCESSORIES, PROVIDE MIN. 2X6 BLOCKING.

SANITARY NAPKIN DISPENSER

SANITARY NAPKIN DISPOSAL

MFR.

**BOBRICK** 

**BOBRICK** 

BOBRICK

**BOBRICK** 

**BOBRICK** 

BOBRICK

BOBRICK

**BOBRICK** 

**BOBRICK** 

**BOBRICK** 

**BOBRICK** 

**BOBRICK** 

MODEL NO.

B-6806.99 x 42

B-6806.99 x 36

B-4998.99

B-390034

B-290 2436

B-6806.99 x 18

B-3500C

B-354

B-82216

B-2II

B-5288

REMARKS

COORD. HEIGHT W/ 36" GRAB BAR

ELECTRICAL INSTALLATION REQUIRED

C-FOLD TOWEL TYPE

NO COIN MODEL

MARK

A-2 SCALE: 1/4" = 1'-0"