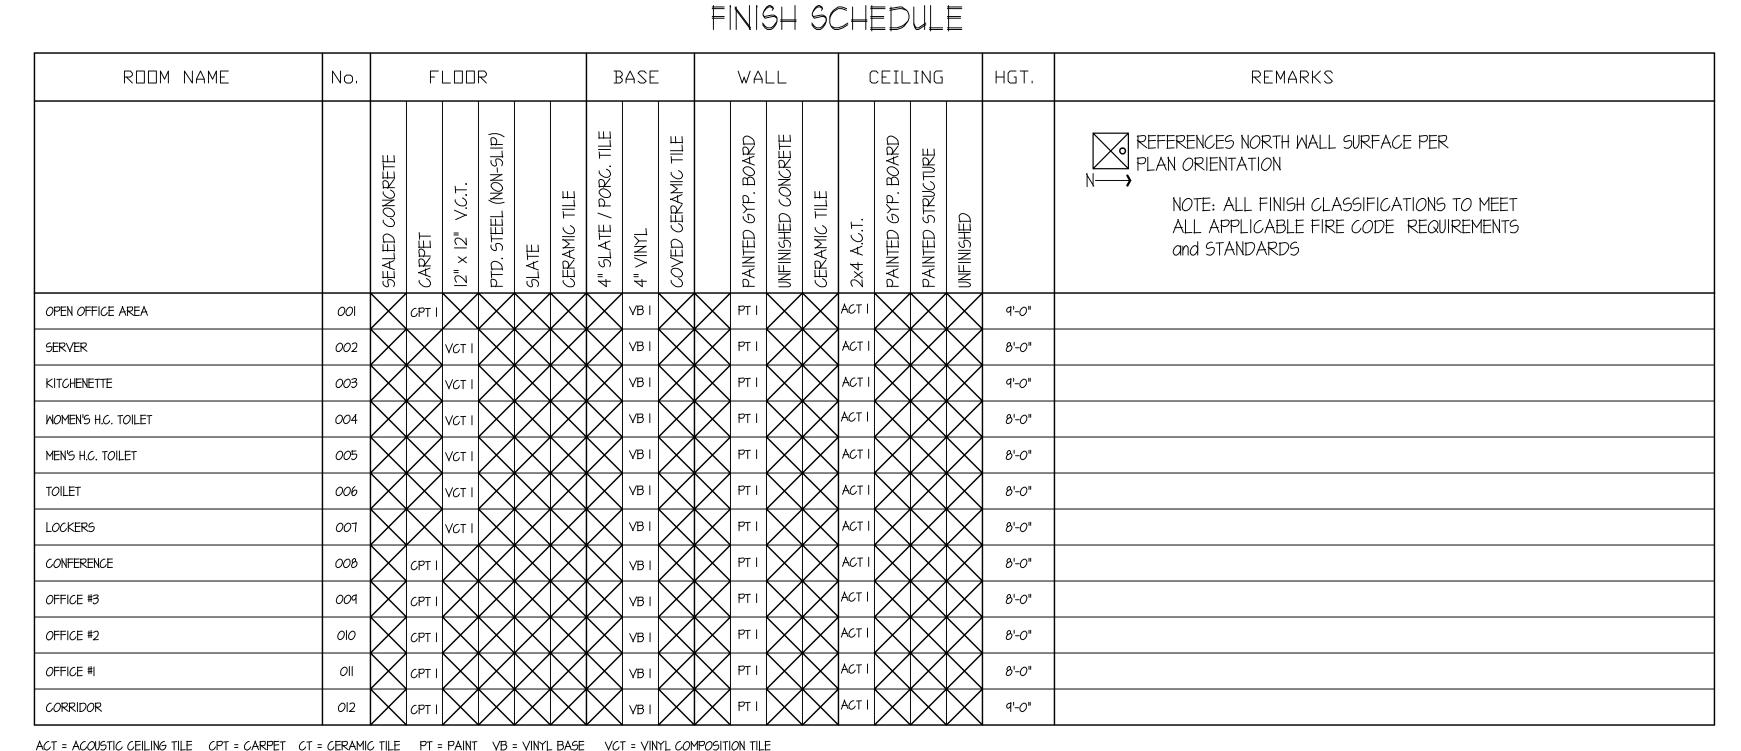

DOOR SCHEDULE

VERTICAL MULLION

A-3 SCALE: HALF SIZE

BED OF SEALANT

ACT = ACOUSTIC CEILING TILE CPT = CARPET CT = CERAMIC TILE PT = PAINT VB = VINYL BASE VCT = VINYL COMPOSITION TILE

**Interior Fit-up** for the **VOLVO AERO** 140 Product Court New Britain, CT for KNAUS **BUILDERS** 