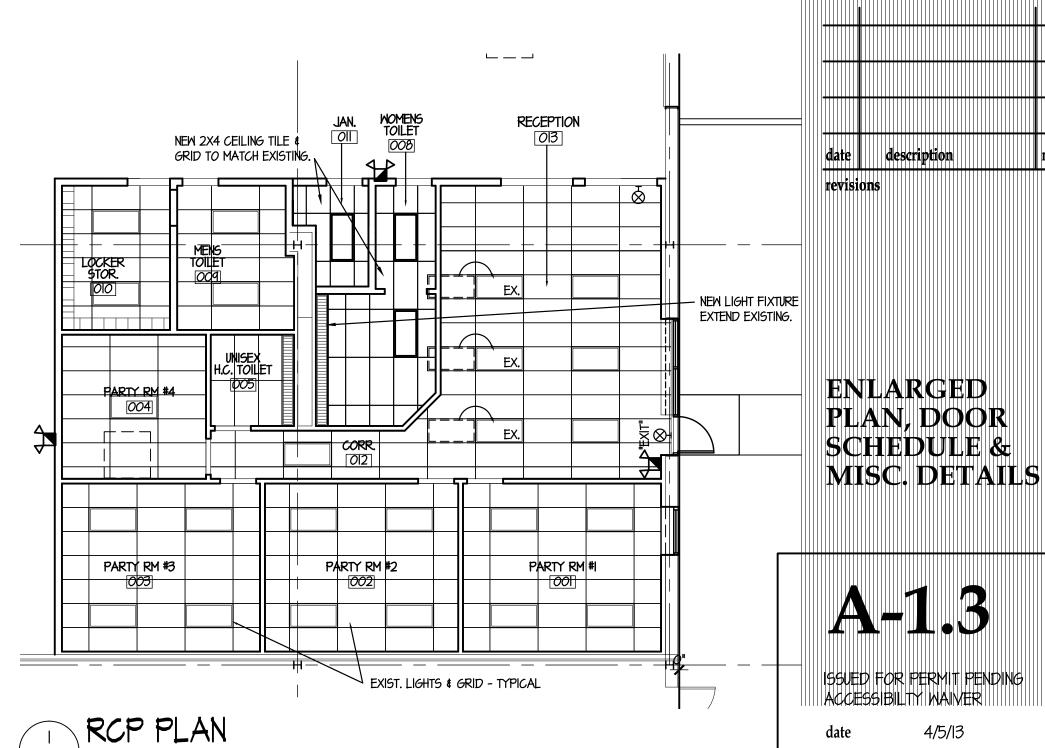

2 ENLARGED PARTIAL PLAN

A-1.3 SCALE: 1/4" = 1'-0"

PARTIAL EXTERIOR ELEVATION

|            |                        | DOOR            |      |                           |              |        | AME     | DOC    | R/FR  | RAME  |
|------------|------------------------|-----------------|------|---------------------------|--------------|--------|---------|--------|-------|-------|
| No.        | TO                     | FROM            | DES. | SIZE                      | MAT'L / FIN. | TYPE   | FINISH  | T'HOLD | LABEL | HDW.  |
| <u>a</u>   | WOMENS TOILET 008      | TRAMPOLINE AREA | ומ   | 3'-0" x 7'-0"x   3/4"     | HM/PAINTED   | H.M.   | PAINT   |        |       | SET 3 |
| <i>O</i> 2 | TRAMPOLINE AREA        | JANITOR OII     | וס   | 3'-0" x 7'-0"x   3/4"     | HM/PAINTED   | H.M.   | PAINT   |        |       | SET 2 |
| 03         | EXIST. MENS TOILET 009 | TRAMPOLINE AREA | DI   | 3'-0" x 7'-0"x   3/4"     | HM/PAINTED   | H.M.   | PAINT   |        |       | SET 3 |
| <u>04</u>  | EXTERIOR               | RECEPTION 013   | D2   | (2) 3'-0" x 7'-0"x   3/4" | ALUMINUM     | ALUM.  | PREFIN. |        |       | SET I |
| <i>O</i> 5 | EXTERIOR               | TRAMPOLINE AREA | DI   | 3'-0" x 7'-0"x I 3/4"     | HM/PAINTED   | EXIST. | PAINT   |        |       | SET 4 |
|            |                        |                 |      |                           |              |        |         |        |       |       |