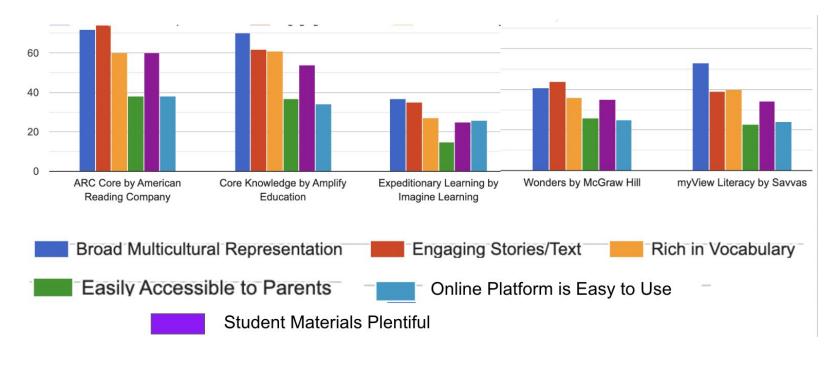

# The Vetting Process

- Reading Program Showcase In November, Academic Office hosted teachers, the BOE, the DEI committee and the general public on the 4th floor to review sample materials.
- Survey Over 100 teachers and family members submitted their preference from the 5 programs.
- Rubric Review A meeting of K-5 teachers and administrators ranked the top two programs using a rubric describing our literacy blocks..
- Review of Finances for Years 1-5 Top two programs submitted detailed proposal showing investments in year one to five.

### Survey Data - Distribution of Votes Across Priorities

### Rubric Review - 25 Literacy Coaches, Teachers and Administrators

| Rubric Category      | ARC | Amplify |
|----------------------|-----|---------|
| Word Work            | 58  | 67      |
| Read Aloud           | 70  | 64      |
| Shared/Close Reading | 59  | 63      |
| Small Group          | 70  | 59      |
| Literacy Centers     | 64  | 51      |
| Intervention         | 57  | 51      |
| Online Resources     | 67  | 48      |
| Content              | 73  | 59      |
| TOTAL                | 518 | 462     |