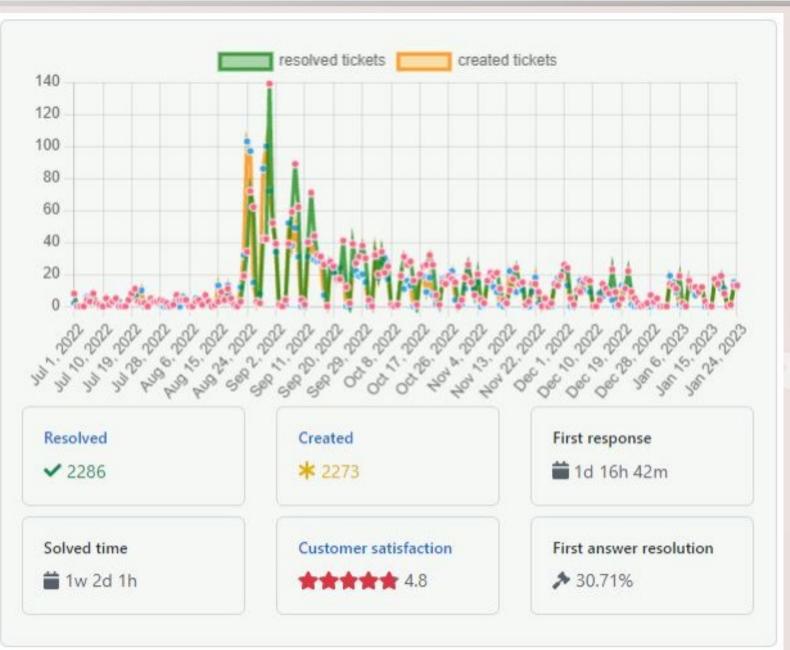

### IT Update

Presented by Mr. Jeff Prokop

Chief Information Officer Jeff Prokop provided a graph consisting of information between the dates of July 1, 2022 and December 16<sup>th</sup>, 2022. In regards to Staff Help Ticket Updates, they run about 2000 tickets for this time of year with a goal of having them resolved within a 14-day span. Mr. Prokop discussed having an 87% rate of completing them in that time.