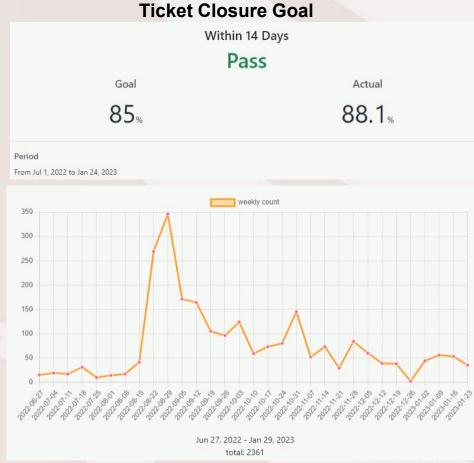

### IT Update

Presented by Mr. Jeff Prokop

Chief Information Officer Jeff Prokop provided a graph consisting of information between the dates of July 1, 2022 and December 16<sup>th</sup>, 2022. In regards to Staff Help Ticket Updates, they run about 2000 tickets for this time of year with a goal of having them resolved within a 14-day span. Mr. Prokop discussed having an 87% rate of completing them in that time.